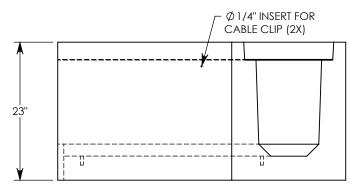

## DRAWN BY: ROBIN FLINT

3/21/2011 **CREATED DATE:** REVISION LEVEL: A SAVED BY: scallahan 7/10/2020 **SAVED DATE: MATERIAL:** 

**WEIGHT:** 

**CONCRETE** 721 LBS.

ZUMBROTA, MN 55992-0069

HT CHANNEL; 45 DEG. ANGLE DIMENSIONS ARE IN INCHES TOLERANCES:

FRACTIONAL: ± 1/8" ANGULAR: ± 2°

CONTACT INFORMATION: EMAIL: INFO@CONCASTINC.COM PHONE: (507) 732-4095 FAX: (507) 732-4094

SHEET 1 OF 1

PART NUMBER:

**DESCRIPTION:** 

HTF1016 45R