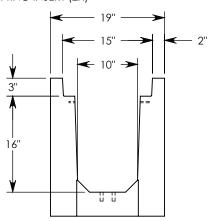

## DRAWN BY: ROBIN FLINT

3/21/2011 **CREATED DATE:** REVISION LEVEL: A SAVED BY: scallahan 7/10/2020 **SAVED DATE: MATERIAL:** 

**WEIGHT:** 

**CONCRETE** 721 LBS.

ZUMBROTA, MN 55992-0069

HT CHANNEL; 45 DEG. ANGLE DIMENSIONS ARE IN INCHES TOLERANCES:

FRACTIONAL: ± 1/8" ANGULAR: ± 2°

CONTACT INFORMATION: EMAIL: INFO@CONCASTINC.COM PHONE: (507) 732-4095 FAX: (507) 732-4094

SHEET 1 OF 1

PART NUMBER:

**DESCRIPTION:** 

HTF1016 45R