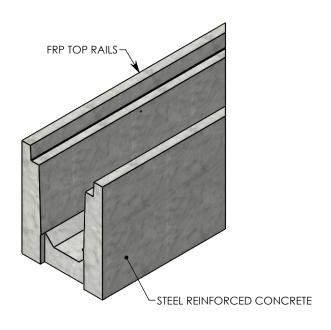

## DRAWN BY: ROBIN FLINT

3/21/2011 **CREATED DATE:** REVISION LEVEL: A SAVED BY: scallahan 7/10/2020 **SAVED DATE: MATERIAL:** 

**WEIGHT:** 

**CONCRETE** 721 LBS.

ZUMBROTA, MN 55992-0069

HT CHANNEL; 45 DEG. ANGLE DIMENSIONS ARE IN INCHES TOLERANCES: