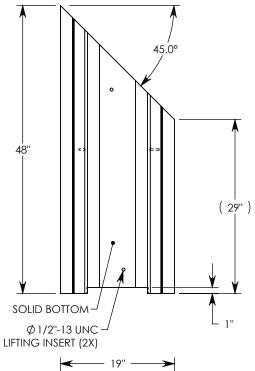

## DRAWN BY: ROBIN FLINT

3/21/2011 **CREATED DATE:** REVISION LEVEL: A SAVED BY: scallahan 7/10/2020 **SAVED DATE: MATERIAL:** 

**WEIGHT:** 

**CONCRETE** 721 LBS.

ZUMBROTA, MN 55992-0069

HT CHANNEL; 45 DEG. ANGLE DIMENSIONS ARE IN INCHES TOLERANCES:

FRACTIONAL: ± 1/8" ANGULAR: ± 2°

CONTACT INFORMATION: EMAIL: INFO@CONCASTINC.COM PHONE: (507) 732-4095 FAX: (507) 732-4094

SHEET 1 OF 1

PART NUMBER:

**DESCRIPTION:** 

HTF1016 45R