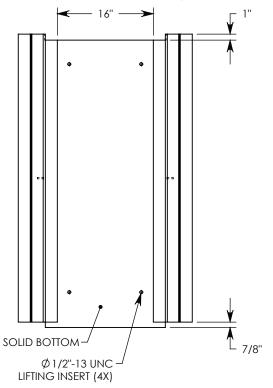

REV. B - SIC - 7/2/2020 - UPDATED ANNOTATIONS; UPDATED WEIGHT RATING NOTE; ADDED SOIL BEARING PRESSURES

**NOTE 1:** FOR NON-STANDARD LENGTHS THE CHANNEL WILL BE SOLID BOTTOM AND DESIGNATED WITH ITS CORRESPONDING LENGTH MEASUREMENT. IE: HTF2012 32"

**DESCRIPTION:** 

HTF2012SB 48"