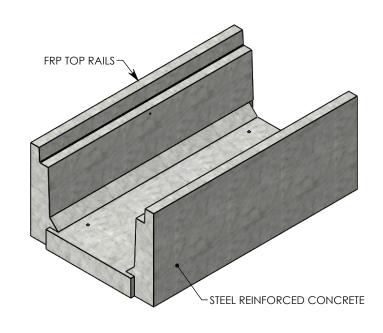

## **HEAVY TRAFFIC CHANNEL**

DIMENSIONS ARE IN INCHES TOLERANCES: FRACTIONAL: ± 1/8" ANGULAR: ± 2°

CONTACT INFORMATION: EMAIL: INFO@CONCASTINC.COM PHONE: (507) 732-4095 FAX: (507) 732-4094

SHEET 1 OF 1

PART NUMBER: