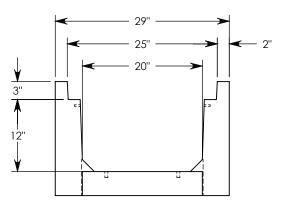

MAX AASHTO H-40 RATED - 64,000 LB. SINGLE AXLE LOAD DEPENDENT ON TRENCH COVER RATING MINIMUM ALLOWABLE SOIL BEARING PRESSURE – H-40: 3,500 PSF; H-20: 3,000 PSF

## **HEAVY TRAFFIC CHANNEL**

DIMENSIONS ARE IN INCHES TOLERANCES: FRACTIONAL: ± 1/8" ANGULAR: ± 2°

CONTACT INFORMATION: EMAIL: INFO@CONCASTINC.COM PHONE: (507) 732-4095 FAX: (507) 732-4094

SHEET 1 OF 1

PART NUMBER: