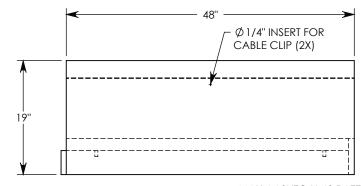

REV. B - SIC - 7/2/2020 - UPDATED ANNOTATIONS; UPDATED WEIGHT RATING NOTE; ADDED SOIL BEARING PRESSURES









**NOTE 1:** FOR NON-STANDARD LENGTHS THE CHANNEL WILL BE SOLID BOTTOM AND DESIGNATED WITH ITS CORRESPONDING LENGTH MEASUREMENT. IE: HTF2012 32"

MAX AASHTO H-40 RATED - 64,000 LB. SINGLE AXLE LOAD DEPENDENT ON TRENCH COVER RATING MINIMUM ALLOWABLE SOIL BEARING PRESSURE – H-40: 3,500 PSF; H-20: 3,000 PSF

## DRAWN BY: ROBIN FLINT

3/21/2011 REVISION LEVEL: B **CREATED DATE:** 7/2/2020 SAVED DATE: SAVED BY: scallahan **MATERIAL:** 

**WEIGHT:** 

**CONCRETE** 930 LBS.



## **HEAVY TRAFFIC CHANNEL**

DIMENSIONS ARE IN INCHES TOLERANCES: FRACTIONAL: ± 1/8" ANGULAR: ± 2°

CONTACT INFORMATION: EMAIL: INFO@CONCASTINC.COM PHONE: (507) 732-4095 FAX: (507) 732-4094

SHEET 1 OF 1

PART NUMBER:

**DESCRIPTION:** 

HTF2012SB 48"