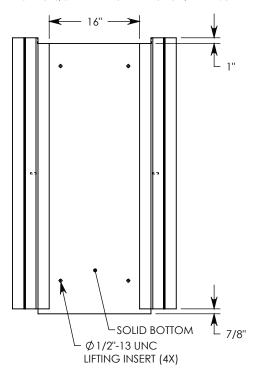

## DESCRIPTION:

## **HEAVY TRAFFIC CHANNEL**

DIMENSIONS ARE IN INCHES
TOLERANCES:
FRACTIONAL: ± 1/8"
ANGULAR: ± 2°

CONTACT INFORMATION: EMAIL: INFO@CONCASTINC.COM PHONE: (507) 732-4095 FAX: (507) 732-4094

SHEET 1 OF 1

PART NUMBER:

HTF2016SB 48"