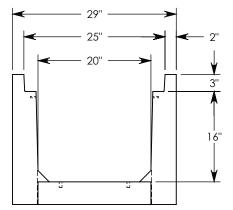

## DESCRIPTION:

## **HEAVY TRAFFIC CHANNEL**

DIMENSIONS ARE IN INCHES
TOLERANCES:
FRACTIONAL: ± 1/8"
ANGULAR: ± 2°

CONTACT INFORMATION: EMAIL: INFO@CONCASTINC.COM PHONE: (507) 732-4095 FAX: (507) 732-4094

SHEET 1 OF 1

PART NUMBER:

HTF2016SB 48"