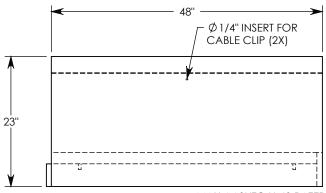

## **HEAVY TRAFFIC CHANNEL**

DIMENSIONS ARE IN INCHES
TOLERANCES:
FRACTIONAL: ± 1/8"
ANGULAR: ± 2°

CONTACT INFORMATION: EMAIL: INFO@CONCASTINC.COM PHONE: (507) 732-4095 FAX: (507) 732-4094

SHEET 1 OF 1

PART NUMBER:

HTF2016SB 48"