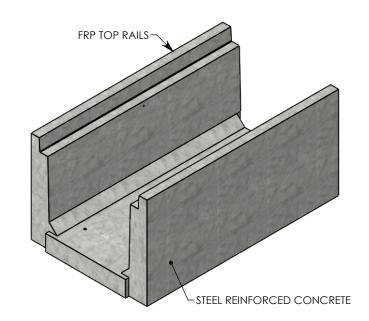

REV B. - JCG - 8/23/18 - UPDATED NOTES

REV C. - SIC - 7/13/2020 - UPDATED ANNOTATIONS; UPDATED WEIGHT RATING NOTE; ADDED SOIL BEARING PRESSURES

MAX AASHTO H-40 RATED - 64,000 LB. SINGLE AXLE LOAD DEPENDENT ON TRENCH COVER RATING MINIMUM ALLOWABLE SOIL BEARING PRESSURE – H-40: 3,500 PSF; H-20: 3,000 PSF

## DRAWN BY: ROBIN FLINT

CREATED DATE: 3/21/2011 REVISION LEVEL: C
SAVED DATE: 7/13/2020 SAVED BY: scallahan

WEIGHT: MATERIAL: CONCRETE

## **HEAVY TRAFFIC CHANNEL**

DIMENSIONS ARE IN INCHES
TOLERANCES:
FRACTIONAL: ± 1/8"
ANGULAR: ± 2°

CONTACT INFORMATION: EMAIL: INFO@CONCASTINC.COM PHONE: (507) 732-4095 FAX: (507) 732-4094

SHEET 1 OF 1

PART NUMBER: