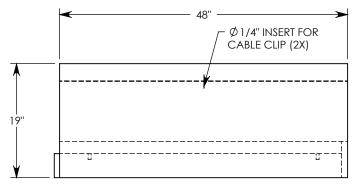

**NOTE 1:** FOR NON-STANDARD LENGTHS THE CHANNEL WILL BE SOLID BOTTOM AND DESIGNATED WITH ITS CORRESPONDING LENGTH MEASUREMENT. IE: HTF2412 32"

MAX AASHTO H-40 RATED - 64,000 LB. SINGLE AXLE LOAD DEPENDENT ON TRENCH COVER RATING MINIMUM ALLOWABLE SOIL BEARING PRESSURE – H-40: 3,000 PSF; H-20: 3,000 PSF

## DRAWN BY: ROBIN FLINT CREATED DATE: 3/21/2011 REVISION LEVEL: B SAVED DATE: 7/10/2020 SAVED BY: scallahan WEIGHT: MATERIAL: 993 LBS. CONCRETE



| DESCRIPTION:                                                          |                                                                                                    |              |
|-----------------------------------------------------------------------|---------------------------------------------------------------------------------