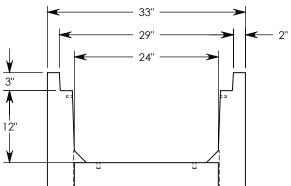

**NOTE 1:** FOR NON-STANDARD LENGTHS THE CHANNEL WILL BE SOLID BOTTOM AND DESIGNATED WITH ITS CORRESPONDING LENGTH MEASUREMENT. IE: HTF2412 32"

MAX AASHTO H-40 RATED - 64,000 LB. SINGLE AXLE LOAD DEPENDENT ON TRENCH COVER RATING MINIMUM ALLOWABLE SOIL BEARING PRESSURE – H-40: 3,000 PSF; H-20: 3,000 PSF

## DRAWN BY: ROBIN FLINT CREATED DATE: 3/21/2011 REVISION LEVEL: B SAVED DATE: 7/10/2020 SAVED BY: scallahan WEIGHT: MATERIAL: 993 LBS. CONCRETE



| DESCRIPTION:                                                          |                                                                                                    |              |
|-----------------------------------------------------------------------|-------------------------------------------------------------------------------