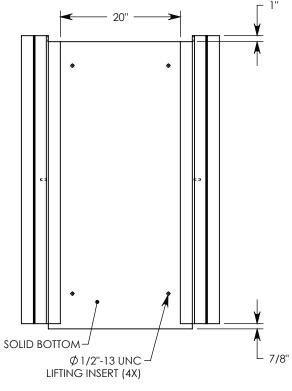

**NOTE 1:** FOR NON-STANDARD LENGTHS THE CHANNEL WILL BE SOLID BOTTOM AND DESIGNATED WITH ITS CORRESPONDING LENGTH MEASUREMENT. IE: HTF2412 32"

MAX AASHTO H-40 RATED - 64,000 LB. SINGLE AXLE LOAD DEPENDENT ON TRENCH COVER RATING MINIMUM ALLOWABLE SOIL BEARING PRESSURE – H-40: 3,000 PSF; H-20: 3,000 PSF

PART NUMBER:
HTF2412SB 48"