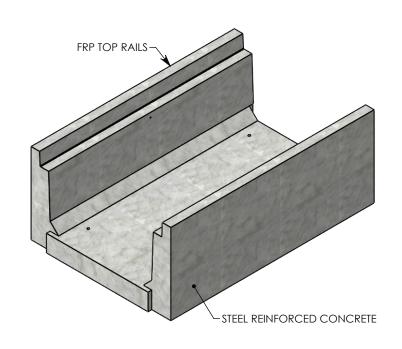

## DRAWN BY: ROBIN FLINT CREATED DATE: 3/21/2011 REVISION LEVEL: B SAVED DATE: 7/10/2020 SAVED BY: scallahan WEIGHT: MATERIAL: 993 LBS. CONCRETE

| DESCRIPTION:                                                          |                                                                                                    |              |
|-----------------------------------------------------------------------|----------------------------------------------------------------------------------------------------|--------------|
| HEAVY TRAFFIC CHANNEL                                                 |                                                                                                    |              |
| DIMENSIONS ARE IN INCHES TOLERANCES: FRACTIONAL: ± 1/8" ANGULAR: ± 2° | CONTACT INFORMATION:<br>EMAIL: INFO@CONCASTINC.COM<br>PHONE: (507) 732-4095<br>FAX: (507) 732-4094 | SHEET 1 OF 1 |