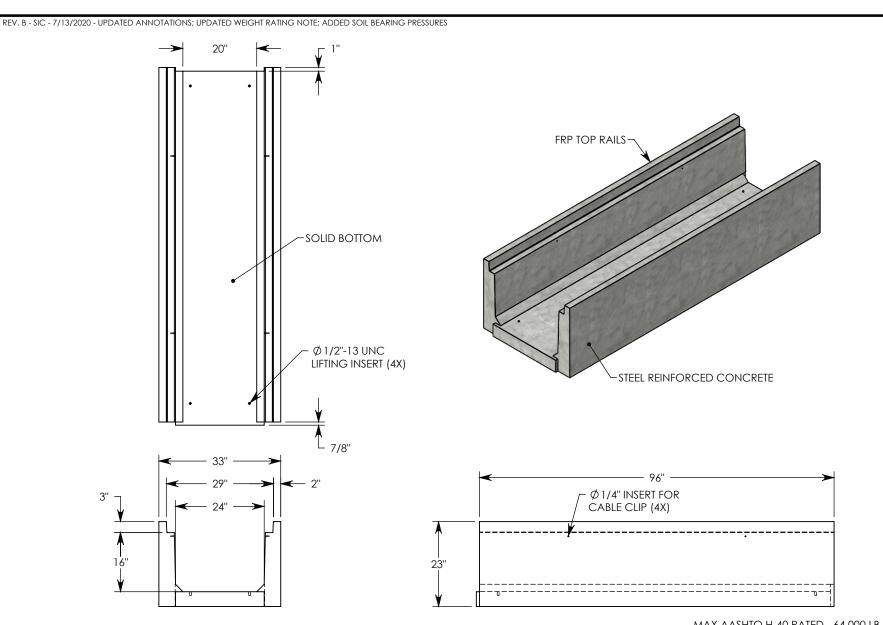

**NOTE 1:** FOR NON-STANDARD LENGTHS THE CHANNEL WILL BE SOLID BOTTOM AND DESIGNATED WITH ITS CORRESPONDING LENGTH MEASUREMENT. IE: HTF2416 72"

MAX AASHTO H-40 RATED - 64,000 LB. SINGLE AXLE LOAD DEPENDENT ON TRENCH COVER RATING MINIMUM ALLOWABLE SOIL BEARING PRESSURE – H-40: 3,000 PSF; H-20: 3,000 PSF

| DESCRIPTION:        |    |
|---------------------|----|
| HEAVY TRAFFIC CHANN | EL |

DIMENSIONS ARE IN INCHES
TOLERANCES:
FRACTIONAL: ± 1/8"
ANGULAR: ± 2°

CONTACT INFORMATION: EMAIL: INFO@CONCASTINC.COM PHONE: (507) 732-4095 FAX: (507) 732-4094