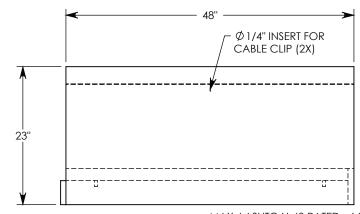

**NOTE 1:** FOR NON-STANDARD LENGTHS THE CHANNEL WILL BE SOLID BOTTOM AND DESIGNATED WITH ITS CORRESPONDING LENGTH MEASUREMENT. IE: HTF2416 32"

MAX AASHTO H-40 RATED - 64,000 LB. SINGLE AXLE LOAD DEPENDENT ON TRENCH COVER RATING MINIMUM ALLOWABLE SOIL BEARING PRESSURE – H-40: 3,000 PSF; H-20: 3,000 PSF

## DRAWN BY: ROBIN FLINT CREATED DATE: 3/21/2011 REVISION LEVEL: A SAVED DATE: 7/13/2020 SAVED BY: scallahan WEIGHT: MATERIAL: 1130 LBS. CONCRETE



| HEAVY TRAFFIC CHANNEL                                                 |                                                                                           |              |
|-----------------------------------------------------------------------|-----------------------------------------------------------------------------------------