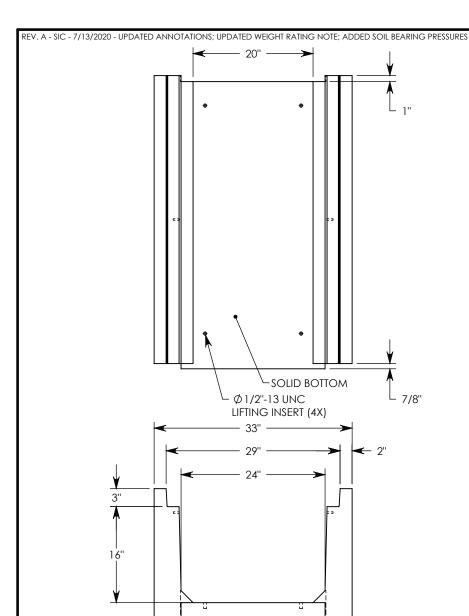

**NOTE 1:** FOR NON-STANDARD LENGTHS THE CHANNEL WILL BE SOLID BOTTOM AND DESIGNATED WITH ITS CORRESPONDING LENGTH MEASUREMENT. IE: HTF2416 32"

MAX AASHTO H-40 RATED - 64,000 LB. SINGLE AXLE LOAD DEPENDENT ON TRENCH COVER RATING MINIMUM ALLOWABLE SOIL BEARING PRESSURE – H-40: 3,000 PSF; H-20: 3,000 PSF

PART NUMBER:
HTF2416SB 48"

**DESCRIPTION:**