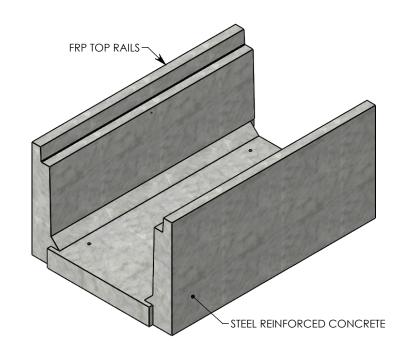

**NOTE 1:** FOR NON-STANDARD LENGTHS THE CHANNEL WILL BE SOLID BOTTOM AND DESIGNATED WITH ITS CORRESPONDING LENGTH MEASUREMENT. IE: HTF2416 32"

MAX AASHTO H-40 RATED - 64,000 LB. SINGLE AXLE LOAD DEPENDENT ON TRENCH COVER RATING MINIMUM ALLOWABLE SOIL BEARING PRESSURE – H-40: 3,000 PSF; H-20: 3,000 PSF

## DRAWN BY: ROBIN FLINT CREATED DATE: 3/21/2011 REVISION LEVEL: A SAVED DATE: 7/13/2020 SAVED BY: scallahan WEIGHT: MATERIAL: 1130 LBS. CONCRETE



| HEAVY TRAFFIC CHANNEL                                                 |                                                                                           |              |
|-----------------------------------------------------------------------|---------------------------------------------------------------------------------------