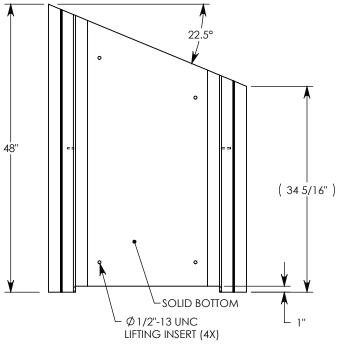

## HT CHANNEL; 22.5 DEG. ANGLE

DIMENSIONS ARE IN INCHES TOLERANCES: FRACTIONAL: ± 1/8" ANGULAR: ± 2° CONTACT INFORMATION: EMAIL: INFO@CONCASTINC.COM PHONE: (507) 732-4095 FAX: (507) 732-4094

SHEET 1 OF 1

PART NUMBER:

HTF2416 22.5R