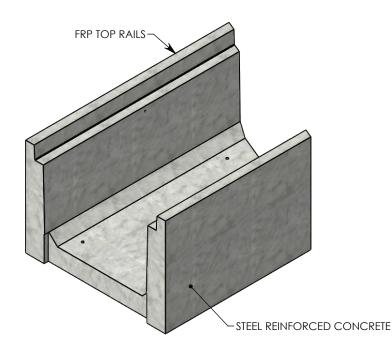

## HT CHANNEL; 22.5 DEG. ANGLE

DIMENSIONS ARE IN INCHES TOLERANCES: FRACTIONAL: ± 1/8" ANGULAR: ± 2° CONTACT INFORMATION: EMAIL: INFO@CONCASTINC.COM PHONE: (507) 732-4095 FAX: (507) 732-4094

SHEET 1 OF 1