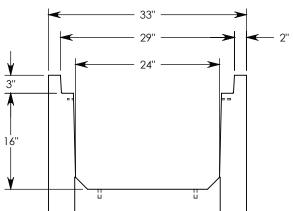

## HT CHANNEL; 22.5 DEG. ANGLE

DIMENSIONS ARE IN INCHES TOLERANCES: FRACTIONAL: ± 1/8" ANGULAR: ± 2° CONTACT INFORMATION: EMAIL: INFO@CONCASTINC.COM PHONE: (507) 732-4095 FAX: (507) 732-4094

SHEET 1 OF 1

PART NUMBER:

HTF2416 22.5R