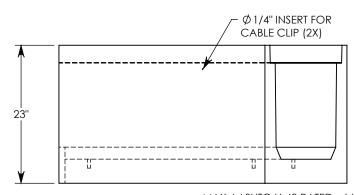

## HT CHANNEL; 22.5 DEG. ANGLE

DIMENSIONS ARE IN INCHES TOLERANCES: FRACTIONAL: ± 1/8" ANGULAR: ± 2° CONTACT INFORMATION: EMAIL: INFO@CONCASTINC.COM PHONE: (507) 732-4095 FAX: (507) 732-4094

SHEET 1 OF 1

PART NUMBER:

HTF2416 22.5R