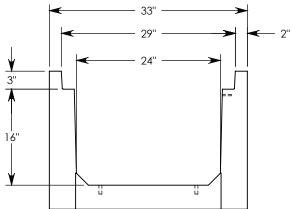

## HT CHANNEL; 45 DEG. ANGLE

DIMENSIONS ARE IN INCHES
TOLERANCES:
FRACTIONAL: ± 1/8"
ANGULAR: ± 2°

CONTACT INFORMATION: EMAIL: INFO@CONCASTINC.COM PHONE: (507) 732-4095 FAX: (507) 732-4094

SHEET 1 OF 1

PART NUMBER:

HTF2416 45L