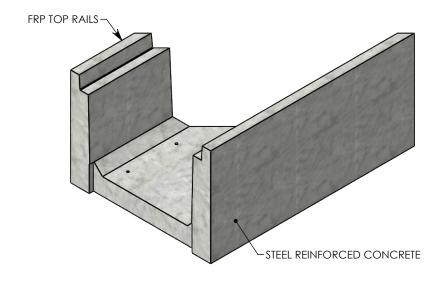

## HT CHANNEL; 45 DEG. ANGLE

DIMENSIONS ARE IN INCHES
TOLERANCES:
FRACTIONAL: ± 1/8"
ANGULAR: ± 2°

CONTACT INFORMATION: EMAIL: INFO@CONCASTINC.COM PHONE: (507) 732-4095 FAX: (507) 732-4094

SHEET 1 OF 1

PART NUMBER: