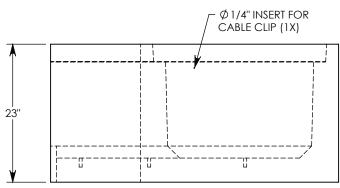

REV. A - SIC - 10/21/2019 - 1/2"-13 LIFTING INSERT QTY: 4, WAS QTY: 3

REV. B - SIC - 7/13/2020 - UPDATED WEIGHT RATING TO MAX H-40, WAS H-20; ADDED SOIL BEARING PRESSURES









MAX AASHTO H-40 RATED - 64,000 LB. SINGLE AXLE LOAD DEPENDENT ON TRENCH COVER RATING MINIMUM ALLOWABLE SOIL BEARING PRESSURE – H-40: 3,500 PSF; H-20: 3,000 PSF

DRAWN BY: ROBIN FLINT

CREATED DATE: 3/21/2011 REVISION LEVEL: B
SAVED DATE: 7/13/2020 SAVED BY: scallahan

**WEIGHT:** 

734 LBS.

MATERIAL: CONCRETE



1010 NORTH STAR DRIVE P.O. BOX 69 ZUMBROTA, MN 55992-0069

## DESCRIPTION:

## HT CHANNEL; 45 DEG. ANGLE

DIMENSIONS ARE IN INCHES
TOLERANCES:
FRACTIONAL: ± 1/8"
ANGULAR: ± 2°

CONTACT INFORMATION: EMAIL: INFO@CONCASTINC.COM PHONE: (507) 732-4095 FAX: (507) 732-4094

SHEET 1 OF 1

PART NUMBER:

HTF2416 45L