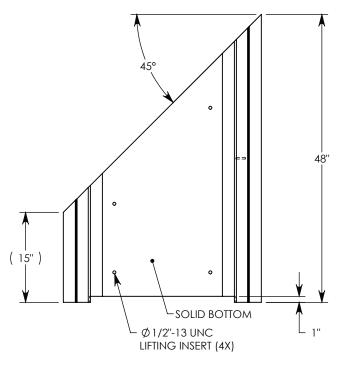

REV. A - SIC - 10/21/2019 - 1/2"-13 LIFTING INSERT QTY: 4, WAS QTY: 3

REV. B - SIC - 7/13/2020 - UPDATED WEIGHT RATING TO MAX H-40, WAS H-20; ADDED SOIL BEARING PRESSURES

MAX AASHTO H-40 RATED - 64,000 LB. SINGLE AXLE LOAD DEPENDENT ON TRENCH COVER RATING MINIMUM ALLOWABLE SOIL BEARING PRESSURE – H-40: 3,500 PSF; H-20: 3,000 PSF

## HT CHANNEL; 45 DEG. ANGLE

DIMENSIONS ARE IN INCHES
TOLERANCES:
FRACTIONAL: ± 1/8"
ANGULAR: ± 2°

CONTACT INFORMATION: EMAIL: INFO@CONCASTINC.COM PHONE: (507) 732-4095 FAX: (507) 732-4094

SHEET 1 OF 1

PART NUMBER:

HTF2416 45L