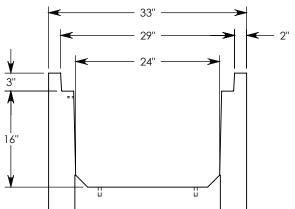

## HT CHANNEL; 45 DEG. ANGLE

DIMENSIONS ARE IN INCHES
TOLERANCES:
FRACTIONAL: ± 1/8"
ANGULAR: ± 2°

CONTACT INFORMATION: EMAIL: INFO@CONCASTINC.COM PHONE: (507) 732-4095 FAX: (507) 732-4094

SHEET 1 OF 1

PART NUMBER:

HTF2416 45R