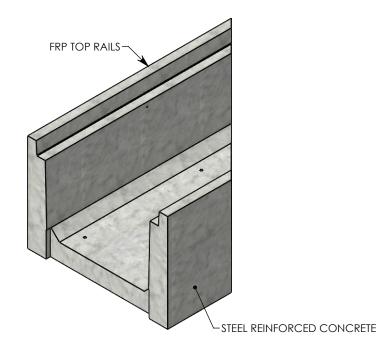

## HT CHANNEL; 45 DEG. ANGLE

DIMENSIONS ARE IN INCHES
TOLERANCES:
FRACTIONAL: ± 1/8"
ANGULAR: ± 2°

CONTACT INFORMATION: EMAIL: INFO@CONCASTINC.COM PHONE: (507) 732-4095 FAX: (507) 732-4094

SHEET 1 OF 1

PART NUMBER: