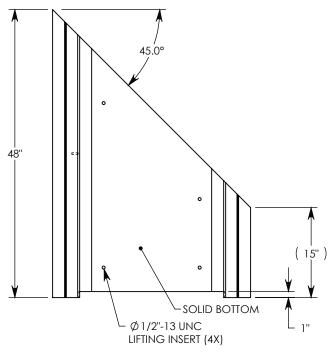

REV. A - SIC - 10/21/2019 - 1/2"-13 LIFTING INSERT QTY: 4, WAS QTY: 3

REV. B - SIC - 7/13/2020 - UPDATED WEIGHT RATING TO MAX H-40, WAS H-20; ADDED SOIL BEARING PRESSURES

MAX AASHTO H-40 RATED - 64,000 LB. SINGLE AXLE LOAD DEPENDENT ON TRENCH COVER RATING MINIMUM ALLOWABLE SOIL BEARING PRESSURE – H-40: 3,500 PSF; H-20: 3,000 PSF

## HT CHANNEL; 45 DEG. ANGLE

DIMENSIONS ARE IN INCHES
TOLERANCES:
FRACTIONAL: ± 1/8"
ANGULAR: ± 2°

CONTACT INFORMATION: EMAIL: INFO@CONCASTINC.COM PHONE: (507) 732-4095 FAX: (507) 732-4094

SHEET 1 OF 1

PART NUMBER:

HTF2416 45R