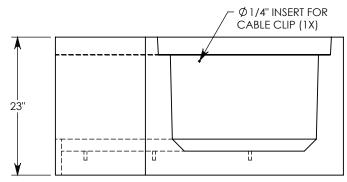

## HT CHANNEL; 45 DEG. ANGLE

DIMENSIONS ARE IN INCHES
TOLERANCES:
FRACTIONAL: ± 1/8"
ANGULAR: ± 2°

CONTACT INFORMATION: EMAIL: INFO@CONCASTINC.COM PHONE: (507) 732-4095 FAX: (507) 732-4094

SHEET 1 OF 1

PART NUMBER:

HTF2416 45R