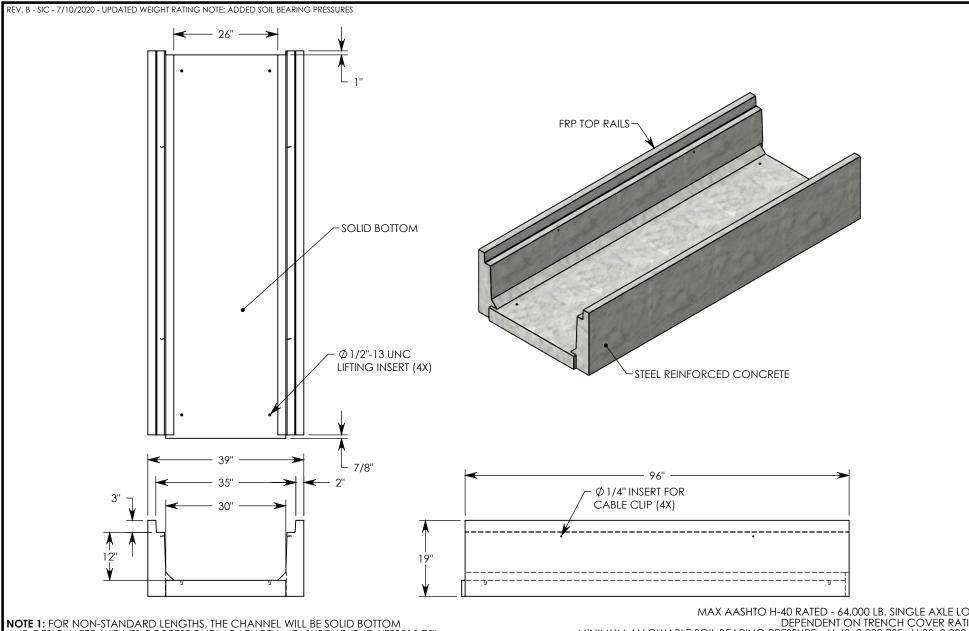

**NOTE 1:** FOR NON-STANDARD LENGTHS, THE CHANNEL WILL BE SOLID BOTTOM AND DESIGNATED WITH ITS CORRESPONDING LENGTH MEASUREMENT. IE: HTF3012 72"

MAX AASHTO H-40 RATED - 64,000 LB. SINGLE AXLE LOAD DEPENDENT ON TRENCH COVER RATING MINIMUM ALLOWABLE SOIL BEARING PRESSURE – H-40: 3,000 PSF; H-20: 3,000 PSF

## DRAWN BY: ROBIN FLINT 3/21/2011 **CREATED DATE:** REVISION LEVEL: B 7/10/2020 SAVED BY: scallahan **SAVED DATE: WEIGHT: MATERIAL: CONCRETE** 2176 LBS.

|  | DESCRIPTION: HEAVY TRAFFIC CHANNEL                            |                                                                             |              |
|--|---------------------------------------------------------------|-----------------------------------------------------------------------------|--------------|
|  |                                                               |                                                                             |              |
|  | DIMENSIONS ARE IN INCHES<br>TOLERANCES:<br>FRACTIONAL: ± 1/8" | CONTACT INFORMATION:<br>EMAIL: INFO@CONCASTINC.COM<br>PHONE: (507) 732-4095 | SHEET 1 OF 1 |

FAX: (507) 732-4094

PART NUMBER:

ANGULAR: ± 2°

**HTF3012SB**