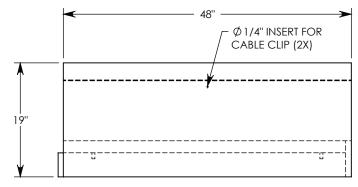

## DRAWN BY: ROBIN FLINT 3/21/2011 **CREATED DATE:** REVISION LEVEL: B 7/10/2020 SAVED BY: scallahan **SAVED DATE: WEIGHT: MATERIAL: CONCRETE** 1087 LBS.

| DESCRIPTION: HEAVY TRAFFIC CHANNEL   |                                                    |   |
|--------------------------------------|----------------------------------------------------|---|
| DIMENSIONS ARE IN INCHES TOLERANCES: | CONTACT INFORMATION:<br>EMAIL: INFO@CONCASTINC.COM | 9 |

FRACTIONAL: ± 1/8' ANGULAR: ± 2°

PHONE: (507) 732-4095 FAX: (507) 732-4094

SHEET 1 OF 1

PART NUMBER:

HTF3012SB 48"