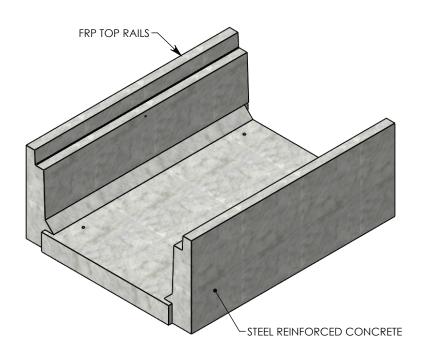

## DRAWN BY: ROBIN FLINT 3/21/2011 **CREATED DATE:** REVISION LEVEL: B 7/10/2020 SAVED BY: scallahan **SAVED DATE: WEIGHT: MATERIAL: CONCRETE** 1087 LBS.

| DESCRIPTION: HEAVY TRAFFIC CHANNEL   |                                                    |   |
|--------------------------------------|----------------------------------------------------|---|
| DIMENSIONS ARE IN INCHES TOLERANCES: | CONTACT INFORMATION:<br>EMAIL: INFO@CONCASTINC.COM | 9 |