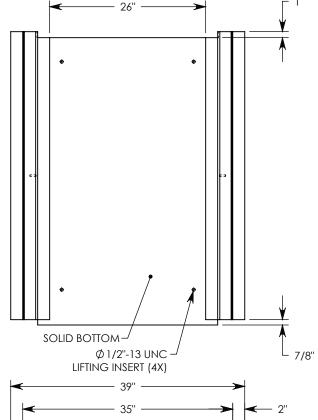

REV. B - SIC - 7/10/2020 - UPDATED WEIGHT RATING NOTE; ADDED SOIL BEARING PRESSURES

**NOTE 1:** FOR NON-STANDARD LENGTHS THE CHANNEL WILL BE SOLID BOTTOM AND DESIGNATED WITH ITS CORRESPONDING LENGTH MEASUREMENT. IE: HTF3012 32"

MAX AASHTO H-40 RATED - 64,000 LB. SINGLE AXLE LOAD DEPENDENT ON TRENCH COVER RATING MINIMUM ALLOWABLE SOIL BEARING PRESSURE – H-40: 3,000 PSF; H-20: 3,000 PSF

## DRAWN BY: ROBIN FLINT 3/21/2011 **CREATED DATE:** REVISION LEVEL: B 7/10/2020 SAVED BY: scallahan **SAVED DATE: WEIGHT: MATERIAL: CONCRETE** 1087 LBS.

| DESCRIPTION: HEAVY TRAFFIC CHANNEL   |                                                    |   |
|--------------------------------------|----------------------------------------------------|---|
| DIMENSIONS ARE IN INCHES TOLERANCES: | CONTACT INFORMATION:<br>EMAIL: INFO@CONCASTINC.COM | 9 |

FRACTIONAL: ± 1/8' ANGULAR: ± 2°

PHONE: (507) 732-4095 FAX: (507) 732-4094

SHEET 1 OF 1

PART NUMBER:

HTF3012SB 48"