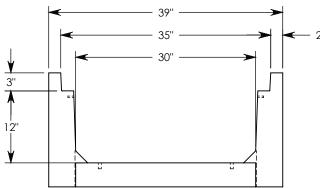

## DRAWN BY: ROBIN FLINT 3/21/2011 **CREATED DATE:** REVISION LEVEL: B 7/10/2020 SAVED BY: scallahan **SAVED DATE: WEIGHT: MATERIAL: CONCRETE** 1087 LBS.

| DESCRIPTION: HEAVY TRAFFIC CHANNEL   |                                                    |   |
|--------------------------------------|----------------------------------------------------|---|
| DIMENSIONS ARE IN INCHES TOLERANCES: | CONTACT INFORMATION:<br>EMAIL: INFO@CONCASTINC.COM | 9 |

FRACTIONAL: ± 1/8' ANGULAR: ± 2°

PHONE: (507) 732-4095 FAX: (507) 732-4094

SHEET 1 OF 1

PART NUMBER:

HTF3012SB 48"