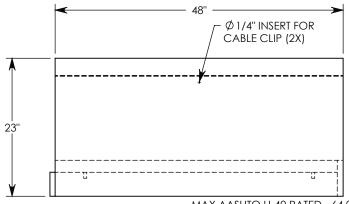

MAX AASHTO H-40 RATED - 64,000 LB. SINGLE AXLE LOAD
DEPENDENT ON TRENCH COVER RATING
MINIMUM ALLOWABLE SOIL BEARING PRESSURE – H-40: 3,000 PSF; H-20: 3,000 PSF

DRAWN BY: ROBIN FLINT

3/21/2011 REVISION LEVEL: B **CREATED DATE:** 7/14/2020 SAVED DATE: SAVED BY: scallahan

HTF3016SB 48"