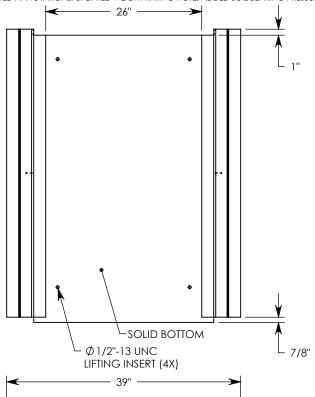

REV A. - TCJ - 8/22/2018 - UPDATED NOTES

REV B. - SIC - 7/14/2020 - UPDATED ANNOTATIONS; UPDATED WEIGHT RATING NOTE; ADDED SOIL BEARING PRESSURES

**NOTE 1:** FOR NON-STANDARD LENGTHS THE CHANNEL WILL BE SOLID BOTTOM AND DESIGNATED WITH ITS CORRESPONDING LENGTH MEASUREMENT. IE: HTF3016 32"

HTF3016SB 48"