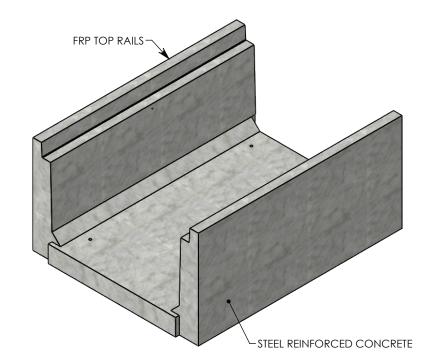

## **HEAVY TRAFFIC CHANNEL**

DIMENSIONS ARE IN INCHES TOLERANCES: FRACTIONAL: ± 1/8" ANGULAR: ± 2°

CONTACT INFORMATION: EMAIL: INFO@CONCASTINC.COM PHONE: (507) 732-4095 FAX: (507) 732-4094

SHEET 1 OF 1

PART NUMBER:

**WEIGHT:** 

1224 LBS.

**MATERIAL: CONCRETE** 

P.O. BOX 69 ZUMBROTA, MN 55992-0069