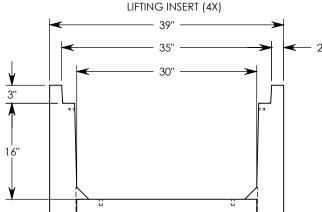

REV A. - TCJ - 8/22/2018 - UPDATED NOTES

REV B. - SIC - 7/14/2020 - UPDATED ANNOTATIONS; UPDATED WEIGHT RATING NOTE; ADDED SOIL BEARING PRESSURES

**NOTE 1:** FOR NON-STANDARD LENGTHS THE CHANNEL WILL BE SOLID BOTTOM AND DESIGNATED WITH ITS CORRESPONDING LENGTH MEASUREMENT. IE: HTF3016 32"

HTF3016SB 48"