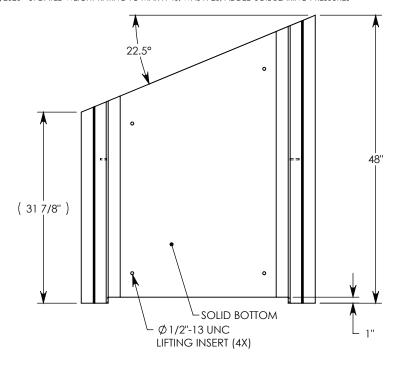

REV A. - TCJ - 8/23/2018 - UPDATED NOTES

REV B. - SIC - 7/14/2020 - UPDATED WEIGHT RATING TO MAX H-40, WAS H-20; ADDED SOIL BEARING PRESSURES

MAX AASHTO H-40 RATED - 64,000 LB. SINGLE AXLE LOAD DEPENDENT ON TRENCH COVER RATING MINIMUM ALLOWABLE SOIL BEARING PRESSURE – H-40: 3,000 PSF; H-20: 3,000 PSF

DRAWN BY: ROSS LAGER

CREATED DATE: 3/21/2011 REVISION LEVEL: B
SAVED DATE: 7/14/2020 SAVED BY: scallahan

**WEIGHT:** 

1009 LBS.

MATERIAL: CONCRETE

ZUMBROTA, MN 55992-0069

DESCRIPTION:

HT CHANNEL; 22.5 DEG. ANGLE

DIMENSIONS ARE IN INCHES TOLERANCES: FRACTIONAL: ± 1/8" ANGULAR: ± 2° CONTACT INFORMATION: EMAIL: INFO@CONCASTINC.COM PHONE: (507) 732-4095 FAX: (507) 732-4094

SHEET 1 OF 1

PART NUMBER:

HTF3016 22.5L