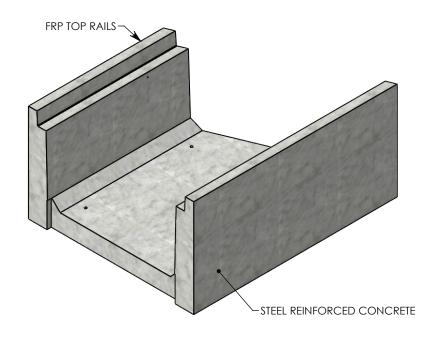

DRAWN BY: ROSS LAGER

CREATED DATE: 3/21/2011 REVISION LEVEL: B
SAVED DATE: 7/14/2020 SAVED BY: scallahan

**WEIGHT:** 

1009 LBS.

MATERIAL: CONCRETE

ZUMBROTA, MN 55992-0069

DESCRIPTION:

HT CHANNEL; 22.5 DEG. ANGLE