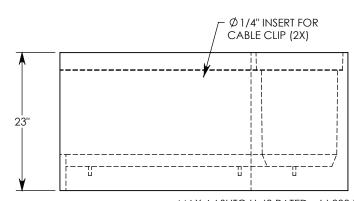

REV A. - TCJ - 8/23/2018 - UPDATED NOTES

REV B. - SIC - 7/14/2020 - UPDATED WEIGHT RATING TO MAX H-40, WAS H-20; ADDED SOIL BEARING PRESSURES









MAX AASHTO H-40 RATED - 64,000 LB. SINGLE AXLE LOAD DEPENDENT ON TRENCH COVER RATING MINIMUM ALLOWABLE SOIL BEARING PRESSURE – H-40: 3,000 PSF; H-20: 3,000 PSF

DRAWN BY: ROSS LAGER

CREATED DATE: 3/21/2011 REVISION LEVEL: B
SAVED DATE: 7/14/2020 SAVED BY: scallahan

**WEIGHT:** 

1009 LBS.

MATERIAL: CONCRETE



ZUMBROTA, MN 55992-0069

DESCRIPTION:

HT CHANNEL; 22.5 DEG. ANGLE

DIMENSIONS ARE IN INCHES TOLERANCES: FRACTIONAL: ± 1/8" ANGULAR: ± 2° CONTACT INFORMATION: EMAIL: INFO@CONCASTINC.COM PHONE: (507) 732-4095 FAX: (507) 732-4094

SHEET 1 OF 1

PART NUMBER:

HTF3016 22.5L