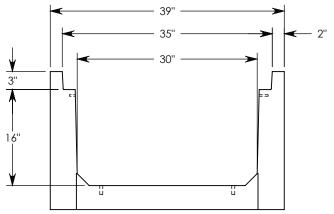

DRAWN BY: ROSS LAGER

CREATED DATE: 3/21/2011 REVISION LEVEL: B
SAVED DATE: 7/14/2020 SAVED BY: scallahan

**WEIGHT:** 

1009 LBS.

MATERIAL: CONCRETE

ZUMBROTA, MN 55992-0069

DESCRIPTION:

HT CHANNEL; 22.5 DEG. ANGLE

DIMENSIONS ARE IN INCHES TOLERANCES: FRACTIONAL: ± 1/8" ANGULAR: ± 2° CONTACT INFORMATION: EMAIL: INFO@CONCASTINC.COM PHONE: (507) 732-4095 FAX: (507) 732-4094

SHEET 1 OF 1

PART NUMBER:

HTF3016 22.5L