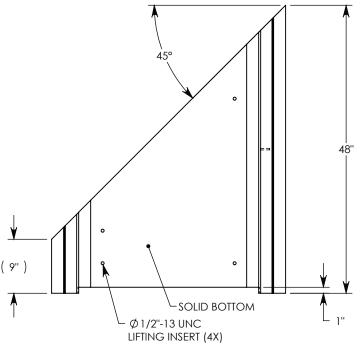

REV. A - SIC - 10/21/2019 - 1/2"-13 LIFTING INSERT QTY: 4, WAS QTY: 3

REV. B - SIC - 7/14/2020 - UPDATED WEIGHT RATING TO MAX H-40, WAS H-20; ADDED SOIL BEARING PRESSURES

MAX AASHTO H-40 RATED - 64,000 LB. SINGLE AXLE LOAD DEPENDENT ON TRENCH COVER RATING MINIMUM ALLOWABLE SOIL BEARING PRESSURE – H-40: 3,000 PSF; H-20: 3,000 PSF

## HT CHANNEL; 45 DEG. ANGLE

DIMENSIONS ARE IN INCHES TOLERANCES: FRACTIONAL: ± 1/8" ANGULAR: ± 2° CONTACT INFORMATION: EMAIL: INFO@CONCASTINC.COM PHONE: (507) 732-4095 FAX: (507) 732-4094

SHEET 1 OF 1

PART NUMBER:

HTF3016 45L