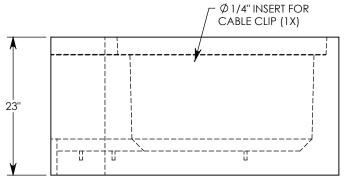

## HT CHANNEL; 45 DEG. ANGLE

DIMENSIONS ARE IN INCHES TOLERANCES: FRACTIONAL: ± 1/8" ANGULAR: ± 2° CONTACT INFORMATION: EMAIL: INFO@CONCASTINC.COM PHONE: (507) 732-4095 FAX: (507) 732-4094

SHEET 1 OF 1

PART NUMBER: