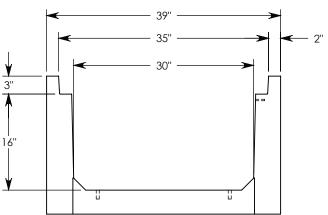

## HT CHANNEL; 45 DEG. ANGLE

DIMENSIONS ARE IN INCHES TOLERANCES: FRACTIONAL: ± 1/8" ANGULAR: ± 2° CONTACT INFORMATION: EMAIL: INFO@CONCASTINC.COM PHONE: (507) 732-4095 FAX: (507) 732-4094

SHEET 1 OF 1

PART NUMBER: