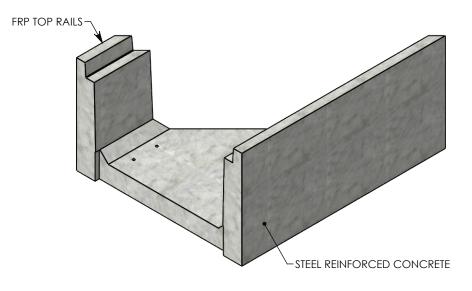

## HT CHANNEL; 45 DEG. ANGLE

DIMENSIONS ARE IN INCHES TOLERANCES: FRACTIONAL: ± 1/8" ANGULAR: ± 2° CONTACT INFORMATION: EMAIL: INFO@CONCASTINC.COM PHONE: (507) 732-4095 FAX: (507) 732-4094

SHEET 1 OF 1

PART NUMBER: