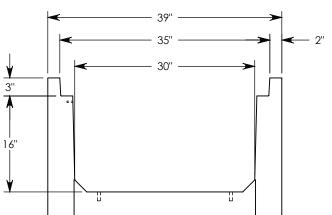

## HT CHANNEL; 45 DEG. ANGLE

DIMENSIONS ARE IN INCHES TOLERANCES: FRACTIONAL: ± 1/8" ANGULAR: ± 2° CONTACT INFORMATION: EMAIL: INFO@CONCASTINC.COM PHONE: (507) 732-4095 FAX: (507) 732-4094

SHEET 1 OF 1

PART NUMBER:

HTF3016 45R