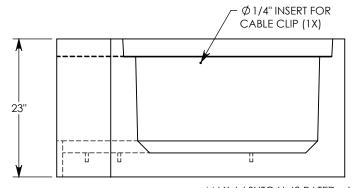

## HT CHANNEL; 45 DEG. ANGLE

DIMENSIONS ARE IN INCHES TOLERANCES: FRACTIONAL: ± 1/8" ANGULAR: ± 2° CONTACT INFORMATION: EMAIL: INFO@CONCASTINC.COM PHONE: (507) 732-4095 FAX: (507) 732-4094

SHEET 1 OF 1

PART NUMBER:

HTF3016 45R