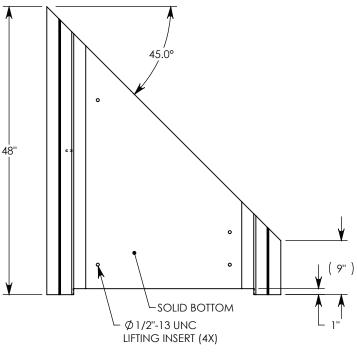

REV. A - SIC - 10/21/2019 - 1/2"-13 LIFTING INSERT QTY: 4, WAS QTY: 3

REV. B - SIC - 7/14/2020 - UPDATED WEIGHT RATING TO MAX H-40, WAS H-20; ADDED SOIL BEARING PRESSURES

MAX AASHTO H-40 RATED - 64,000 LB. SINGLE AXLE LOAD DEPENDENT ON TRENCH COVER RATING MINIMUM ALLOWABLE SOIL BEARING PRESSURE – H-40: 3,000 PSF; H-20: 3,000 PSF

## HT CHANNEL; 45 DEG. ANGLE

DIMENSIONS ARE IN INCHES TOLERANCES: FRACTIONAL: ± 1/8" ANGULAR: ± 2° CONTACT INFORMATION: EMAIL: INFO@CONCASTINC.COM PHONE: (507) 732-4095 FAX: (507) 732-4094

SHEET 1 OF 1

PART NUMBER:

HTF3016 45R