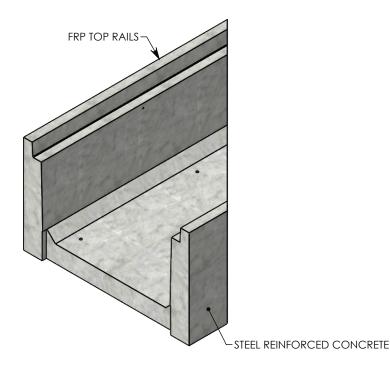

## HT CHANNEL; 45 DEG. ANGLE

DIMENSIONS ARE IN INCHES TOLERANCES: FRACTIONAL: ± 1/8" ANGULAR: ± 2° CONTACT INFORMATION: EMAIL: INFO@CONCASTINC.COM PHONE: (507) 732-4095 FAX: (507) 732-4094

SHEET 1 OF 1

PART NUMBER: