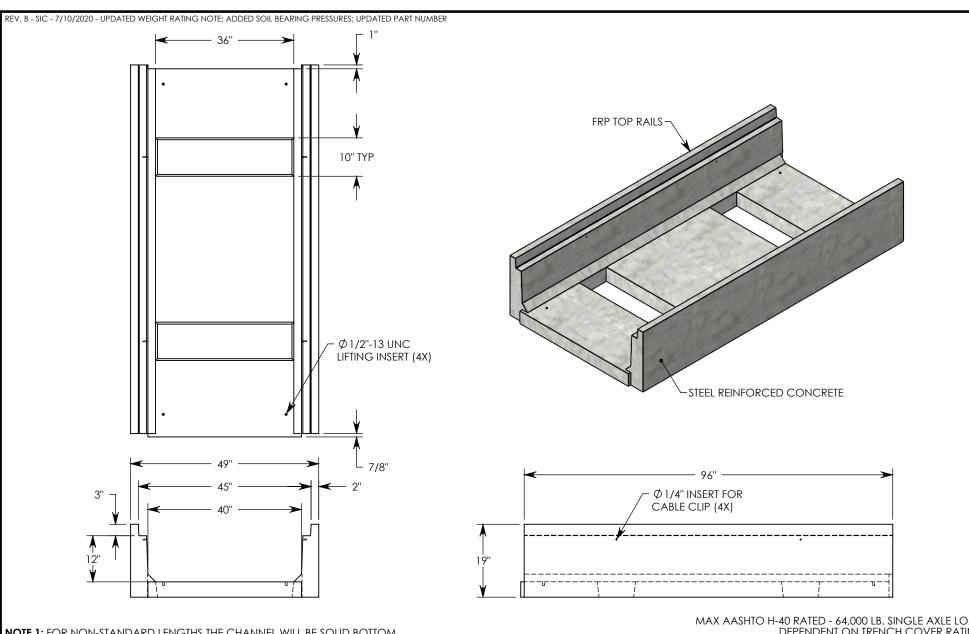

**NOTE 1:** FOR NON-STANDARD LENGTHS THE CHANNEL WILL BE SOLID BOTTOM AND DESIGNATED WITH ITS CORRESPONDING LENGTH MEASUREMENT. IE: HTF4012 32"

MAX AASHTO H-40 RATED - 64,000 LB. SINGLE AXLE LOAD DEPENDENT ON TRENCH COVER RATING MINIMUM ALLOWABLE SOIL BEARING PRESSURE – H-40: 3,000 PSF; H-20: 3,000 PSF

HTF4012

| DRAWN BY: ROBIN FLINT |      |           |                     |  |  |  |
|-----------------------|------|-----------|---------------------|--|--|--|
| CREATED DATE:         | 3/21 | /2011     | REVISION LEVEL: B   |  |  |  |
| SAVED DATE:           | 7/10 | /2020     | SAVED BY: scallahan |  |  |  |
| WEIGHT:               |      | MATERIAL: |                     |  |  |  |
| 2269 LBS.             |      | CC        | NCRETE              |  |  |  |

| DESCRIPTION:                                                          |                                                                                                    |            |  |  |
|-----------------------------------------------------------------------|----------------------------------------------------------------------------------------------------|------------|--|--|
| HEAVY TRAFFIC CHANNEL                                                 |                                                                                                    |            |  |  |
| DIMENSIONS ARE IN INCHES TOLERANCES: FRACTIONAL: ± 1/8" ANGULAR: ± 2° | CONTACT INFORMATION:<br>EMAIL: INFO@CONCASTINC.COM<br>PHONE: (507) 732-4095<br>FAX: (507) 732-4094 | SHEET 1 OF |  |  |
| PART NUMBER:                                                          |                                                                                                    |            |  |  |