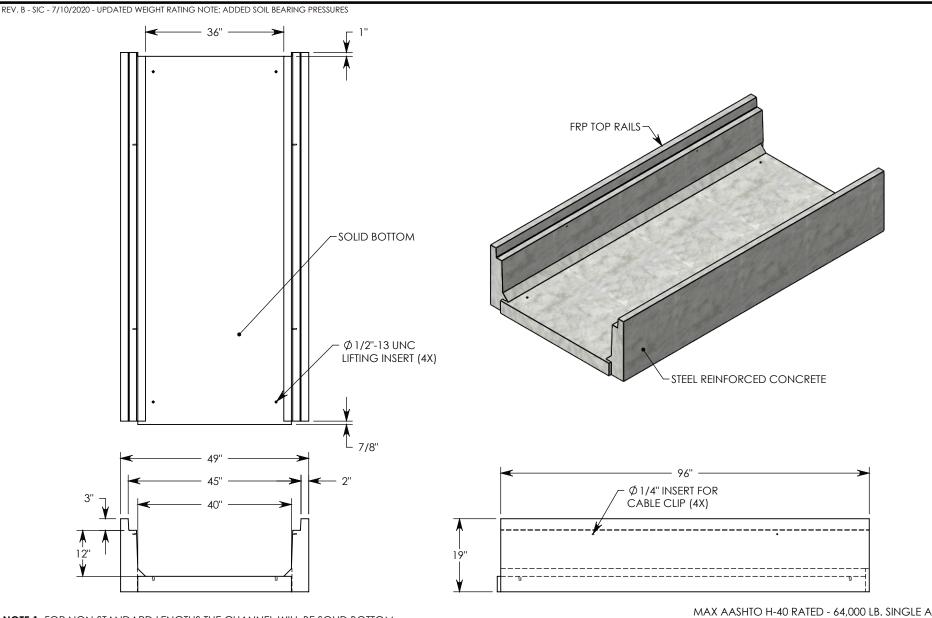

**NOTE 1:** FOR NON-STANDARD LENGTHS THE CHANNEL WILL BE SOLID BOTTOM AND DESIGNATED WITH ITS CORRESPONDING LENGTH MEASUREMENT. IE: HTF4012 72"

MAX AASHTO H-40 RATED - 64,000 LB. SINGLE AXLE LOAD DEPENDENT ON TRENCH COVER RATING MINIMUM ALLOWABLE SOIL BEARING PRESSURE – H-40: 3,000 PSF; H-20: 3,000 PSF

## DESCRIPTION: HEAVY TRAFFIC CHANNEL

DIMENSIONS ARE IN INCHES
TOLERANCES:
FRACTIONAL: ± 1/8"
ANGULAR: ± 2°

CONTACT INFORMATION: EMAIL: INFO@CONCASTINC.COM PHONE: (507) 732-4095 FAX: (507) 732-4094

SHEET 1 OF 1

PART NUMBER:

**HTF4012SB**