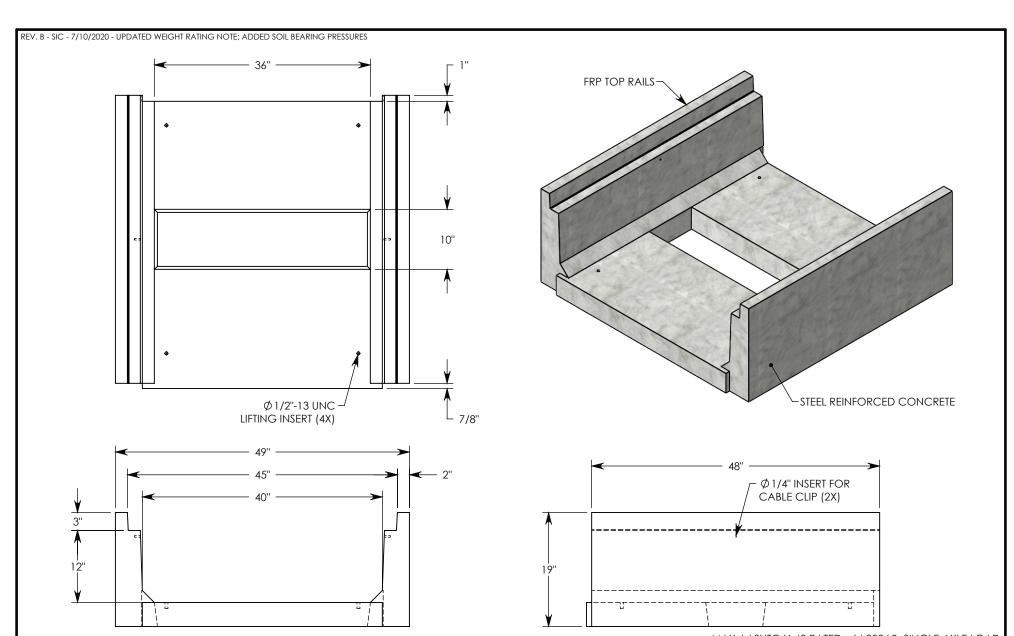

**NOTE 1:** FOR NON-STANDARD LENGTHS, THE CHANNEL WILL BE SOLID BOTTOM AND DESIGNATED WITH ITS CORRESPONDING LENGTH MEASUREMENT. IE: HTF4012 32"

MAX AASHTO H-40 RATED - 64,000 LB. SINGLE AXLE LOAD DEPENDENT ON TRENCH COVER RATING MINIMUM ALLOWABLE SOIL BEARING PRESSURE – H-40: 3,000 PSF; H-20: 3,000 PSF

## DESCRIPTION: HEAVY TRAFFIC CHANNEL

DIMENSIONS ARE IN INCHES
TOLERANCES:
FRACTIONAL: ± 1/8"
ANGULAR: ± 2°

CONTACT INFORMATION: EMAIL: INFO@CONCASTINC.COM PHONE: (507) 732-4095 FAX: (507) 732-4094

SHEET 1 OF 1

PART NUMBER:

HTF4012 48"