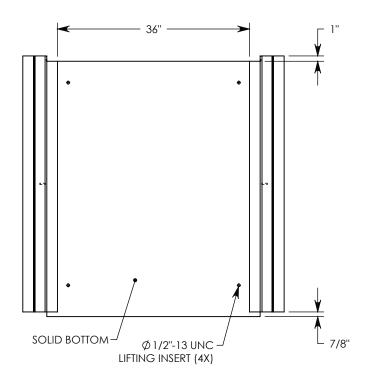

REV. B - SIC - 7/15/2020 - UPDATED WEIGHT RATING NOTE; ADDED SOIL BEARING PRESSURES

**NOTE 1:** FOR NON-STANDARD LENGTHS THE CHANNEL WILL BE SOLID BOTTOM AND DESIGNATED WITH ITS CORRESPONDING LENGTH MEASUREMENT. IE: HTF4016 32"

MAX AASHTO H-40 RATED - 64,000 LB. SINGLE AXLE LOAD DEPENDENT ON TRENCH COVER RATING MINIMUM ALLOWABLE SOIL BEARING PRESSURE – H-40: 3,000 PSF; H-20: 3,000 PSF

| DRAWN BY: ROBIN FLINT |      |       |                     |  |
|-----------------------|------|-------|---------------------|--|
| CREATED DATE:         | 3/21 | /2011 | REVISION LEVEL: B   |  |
| SAVED DATE:           | 7/15 | /2020 | SAVED BY: scallahan |  |
| WEIGHT:               |      | MATER | IAL:                |  |
| 1381                  | LBS. | CC    | NCRETE              |  |