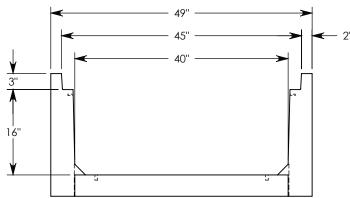

MAX AASHTO H-40 RATED - 64,000 LB. SINGLE AXLE LOAD DEPENDENT ON TRENCH COVER RATING MINIMUM ALLOWABLE SOIL BEARING PRESSURE – H-40: 3,000 PSF; H-20: 3,000 PSF

| DRAWN BY: ROBIN FLINT |      |       |                     |  |
|-----------------------|------|-------|---------------------|--|
| CREATED DATE:         | 3/21 | /2011 | REVISION LEVEL: B   |  |
| SAVED DATE:           | 7/15 | /2020 | SAVED BY: scallahan |  |
| WEIGHT:               |      | MATER | IAL:                |  |
| 1381                  | LBS. | CC    | NCRETE              |  |

| DESCRIPTION:             |                      |  |  |  |
|--------------------------|----------------------|--|--|--|
| HEAVY TRAFFIC CHANNEL    |                      |  |  |  |
| DIMENSIONS ARE IN INCHES | CONTACT INFORMATION: |  |  |  |