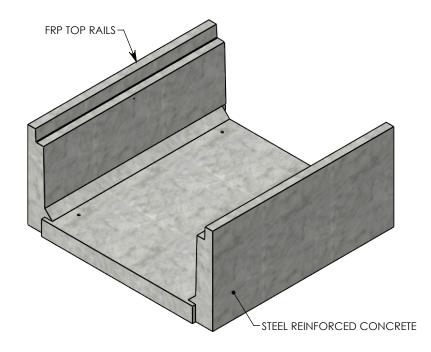

| DESCRIPTION:             |                      |  |  |  |
|--------------------------|----------------------|--|--|--|
| HEAVY TRAFFIC CHANNEL    |                      |  |  |  |
| DIMENSIONS ARE IN INCHES | CONTACT INFORMATION: |  |  |  |