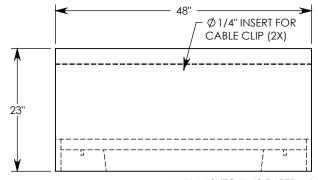

REV. B - SIC - 7/15/2020 - UPDATED WEIGHT RATING NOTE; ADDED SOIL BEARING PRESSURES

**NOTE 1:** FOR NON-STANDARD LENGTHS THE CHANNEL WILL BE SOLID BOTTOM AND DESIGNATED WITH ITS CORRESPONDING LENGTH MEASUREMENT. IE: HTF4016 32"

FRACTIONAL: ± 1/8" ANGULAR: ± 2°

EMAIL: INFO@CONCASTINC.COM PHONE: (507) 732-4095 FAX: (507) 732-4094

SHEET 1 OF 1

PART NUMBER:

HTF4016SB 48"