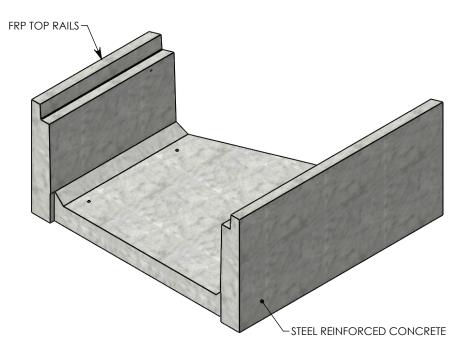

## HT CHANNEL; 22.5 DEG. ANGLE

DIMENSIONS ARE IN INCHES
TOLERANCES:
FRACTIONAL: ± 1/8"
ANGULAR: ± 2°

CONTACT INFORMATION: EMAIL: INFO@CONCASTINC.COM PHONE: (507) 732-4095 FAX: (507) 732-4094

SHEET 1 OF 1