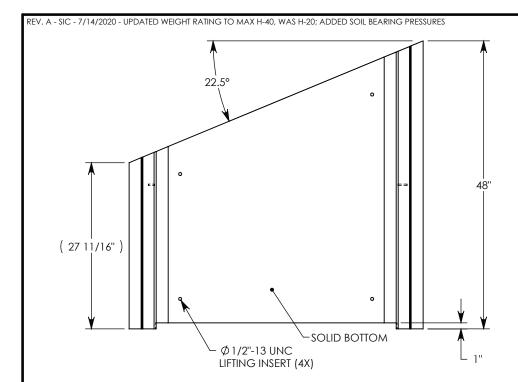

MAX AASHTO H-40 RATED - 64,000 LB. SINGLE AXLE LOAD DEPENDENT ON TRENCH COVER RATING MINIMUM ALLOWABLE SOIL BEARING PRESSURE – H-40: 3,000 PSF; H-20: 3,000 PSF

DRAWN BY: ROBIN FLINT

CREATED DATE: 3/21/2011 REVISION LEVEL: A

SAVED DATE: 7/14/2020 SAVED BY: scallahan

WEIGHT:

1077 LBS.

MATERIAL: CONCRETE

1010 NORTH STAR DRIVE P.O. BOX 69 ZUMBROTA, MN 55992-0069

## HT CHANNEL; 22.5 DEG. ANGLE

DIMENSIONS ARE IN INCHES
TOLERANCES:
FRACTIONAL: ± 1/8"
ANGULAR: ± 2°

CONTACT INFORMATION: EMAIL: INFO@CONCASTINC.COM PHONE: (507) 732-4095 FAX: (507) 732-4094

SHEET 1 OF 1

PART NUMBER:

HTF4016 22.5L