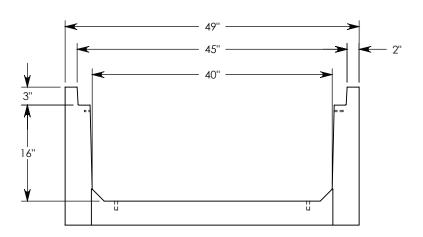

## HT CHANNEL; 22.5 DEG. ANGLE

DIMENSIONS ARE IN INCHES
TOLERANCES:
FRACTIONAL: ± 1/8"
ANGULAR: ± 2°

CONTACT INFORMATION: EMAIL: INFO@CONCASTINC.COM PHONE: (507) 732-4095 FAX: (507) 732-4094

SHEET 1 OF 1

PART NUMBER:

HTF4016 22.5L