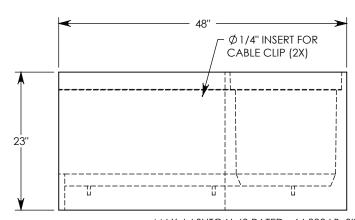

## HT CHANNEL; 22.5 DEG. ANGLE

DIMENSIONS ARE IN INCHES
TOLERANCES:
FRACTIONAL: ± 1/8"
ANGULAR: ± 2°

CONTACT INFORMATION: EMAIL: INFO@CONCASTINC.COM PHONE: (507) 732-4095 FAX: (507) 732-4094

SHEET 1 OF 1

PART NUMBER:

HTF4016 22.5L