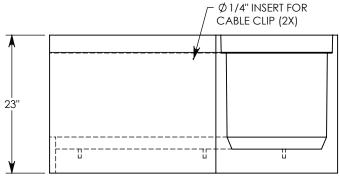

## HT CHANNEL; 22.5 DEG. ANGLE

DIMENSIONS ARE IN INCHES
TOLERANCES:
FRACTIONAL: ± 1/8"
ANGULAR: ± 2°

CONTACT INFORMATION: EMAIL: INFO@CONCASTINC.COM PHONE: (507) 732-4095 FAX: (507) 732-4094

SHEET 1 OF 1