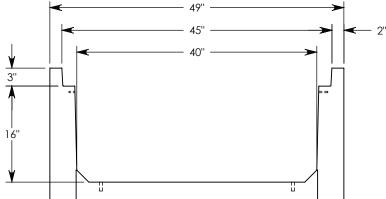

## HT CHANNEL; 22.5 DEG. ANGLE

DIMENSIONS ARE IN INCHES
TOLERANCES:
FRACTIONAL: ± 1/8"
ANGULAR: ± 2°

CONTACT INFORMATION: EMAIL: INFO@CONCASTINC.COM PHONE: (507) 732-4095 FAX: (507) 732-4094

SHEET 1 OF 1