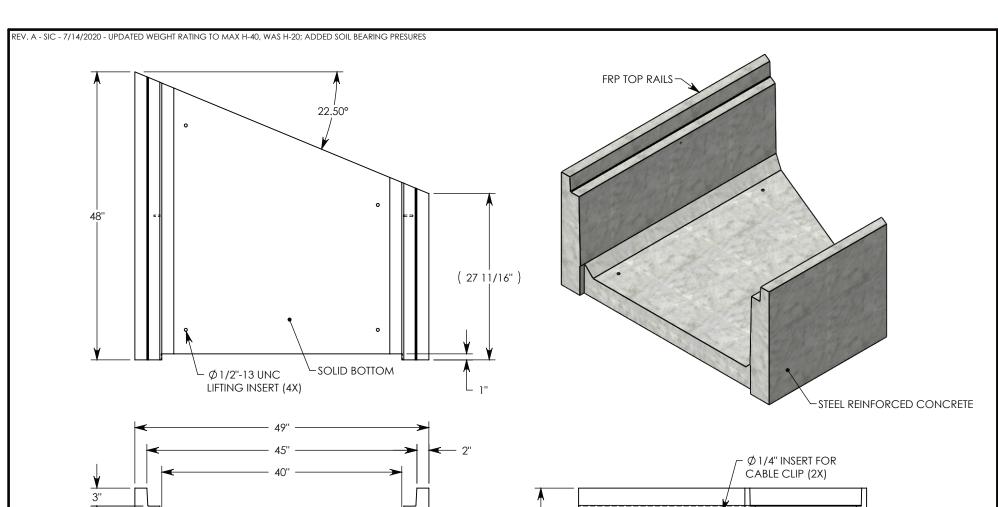

MAX AASHTO H-40 RATED - 64,000 LB. SINGLE AXLE LOAD DEPENDENT ON TRENCH COVER RATING MINIMUM ALLOWABLE SOIL BEARING PRESSURE – H-40: 3,000 PSF; H-20: 3,000 PSF

| DRAWN BY: | <b>ROBIN FLINT</b> |  |
|-----------|--------------------|--|
|-----------|--------------------|--|

## HT CHANNEL; 22.5 DEG. ANGLE

DIMENSIONS ARE IN INCHES
TOLERANCES:
FRACTIONAL: ± 1/8"
ANGULAR: ± 2°

CONTACT INFORMATION: EMAIL: INFO@CONCASTINC.COM PHONE: (507) 732-4095 FAX: (507) 732-4094

SHEET 1 OF 1

PART NUMBER:

HTF4016 22.5R