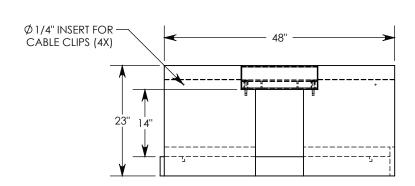

REV. A - RAL - 2/6/2018 - UPDATED THE COVER SUPPORT RAIL

REV. B - SIC - 7/25/2019 - UPDATED VIEWS AND DIMENSIONS; ADDED 1/4" CABLE CLIP INSERTS









AASHTO H-20 RATED - 32,000 LB, SINGLE AXLE LOAD

| DRAWN BY: ROSS LAGER |                   |
|----------------------|-------------------|
| DATE: 7/25/2019      | REVISION LEVEL: B |
| WEIGHT:              | MATERIAL:         |
| 795 LBS.             | NOTED             |



## DESCRIPTION:

## **HEAVY TRAFFIC UNIVERSAL CHANNEL**

DIMENSIONS ARE IN INCHES
TOLERANCES:
FRACTIONAL: ± 1/8"
ANGULAR: ± 2°

CONTACT INFORMATION: EMAIL: INFO@CONCASTINC.COM PHONE: (507) 732-4095 FAX: (507) 732-4094

SHEET 1 OF 1

PART NUMBER:

HTFU1016 (10X10)