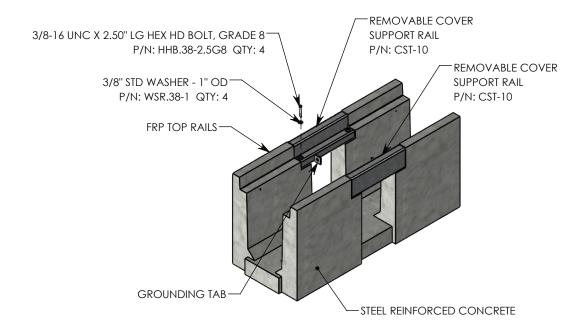

REV. A - RAL - 2/6/2018 - UPDATED THE COVER SUPPORT RAIL

REV. B - SIC - 7/25/2019 - UPDATED VIEWS AND DIMENSIONS; ADDED 1/4" CABLE CLIP INSERTS









AASHTO H-20 RATED - 32,000 LB, SINGLE AXLE LOAD

| DRAWN BY: ROSS LAGER |                   |
|----------------------|-------------------|
| DATE: 7/25/2019      | REVISION LEVEL: B |
| WEIGHT:              | MATERIAL:         |
| 795 LBS.             | NOTED             |



## DESCRIPTION:

## **HEAVY TRAFFIC UNIVERSAL CHANNEL**

DIMENSIONS ARE IN INCHES
TOLERANCES:
FRACTIONAL: ± 1/8"
ANGULAR: ± 2°

CONTACT INFORMATION: EMAIL: INFO@CONCASTINC.COM PHONE: (507) 732-4095 FAX: (507) 732-4094

SHEET 1 OF 1

PART NUMBER:

HTFU1016 (10X10)