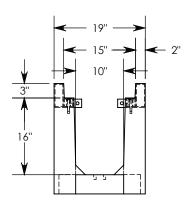

REV. A - RAL - 2/6/2018 - UPDATED THE COVER SUPPORT RAIL

REV. B - SIC - 7/25/2019 - UPDATED VIEWS AND DIMENSIONS; ADDED 1/4" CABLE CLIP INSERTS









AASHTO H-20 RATED - 32,000 LB, SINGLE AXLE LOAD

| DRAWN BY: ROSS LAGER |                   |
|----------------------|-------------------|
| DATE: 7/25/2019      | REVISION LEVEL: B |
| WEIGHT:              | MATERIAL:         |
| 795 LBS.             | NOTED             |



## DESCRIPTION:

## **HEAVY TRAFFIC UNIVERSAL CHANNEL**

DIMENSIONS ARE IN INCHES
TOLERANCES:
FRACTIONAL: ± 1/8"
ANGULAR: ± 2°

CONTACT INFORMATION: EMAIL: INFO@CONCASTINC.COM PHONE: (507) 732-4095 FAX: (507) 732-4094

SHEET 1 OF 1

PART NUMBER:

HTFU1016 (10X10)