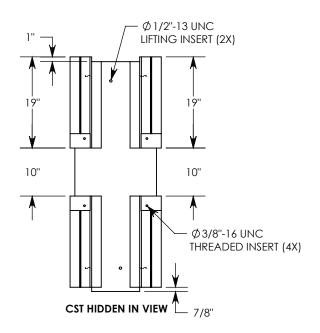

REV. A - RAL - 2/6/2018 - UPDATED THE COVER SUPPORT RAIL

REV. B - SIC - 7/25/2019 - UPDATED VIEWS AND DIMENSIONS; ADDED 1/4" CABLE CLIP INSERTS









AASHTO H-20 RATED - 32,000 LB, SINGLE AXLE LOAD

| DRAWN BY: ROSS LAGER |                   |
|----------------------|-------------------|
| DATE: 7/25/2019      | REVISION LEVEL: B |
| WEIGHT:              | MATERIAL:         |
| 795 LBS.             | NOTED             |



## DESCRIPTION:

## **HEAVY TRAFFIC UNIVERSAL CHANNEL**

DIMENSIONS ARE IN INCHES
TOLERANCES:
FRACTIONAL: ± 1/8"
ANGULAR: ± 2°

CONTACT INFORMATION: EMAIL: INFO@CONCASTINC.COM PHONE: (507) 732-4095 FAX: (507) 732-4094

SHEET 1 OF 1

PART NUMBER:

HTFU1016 (10X10)