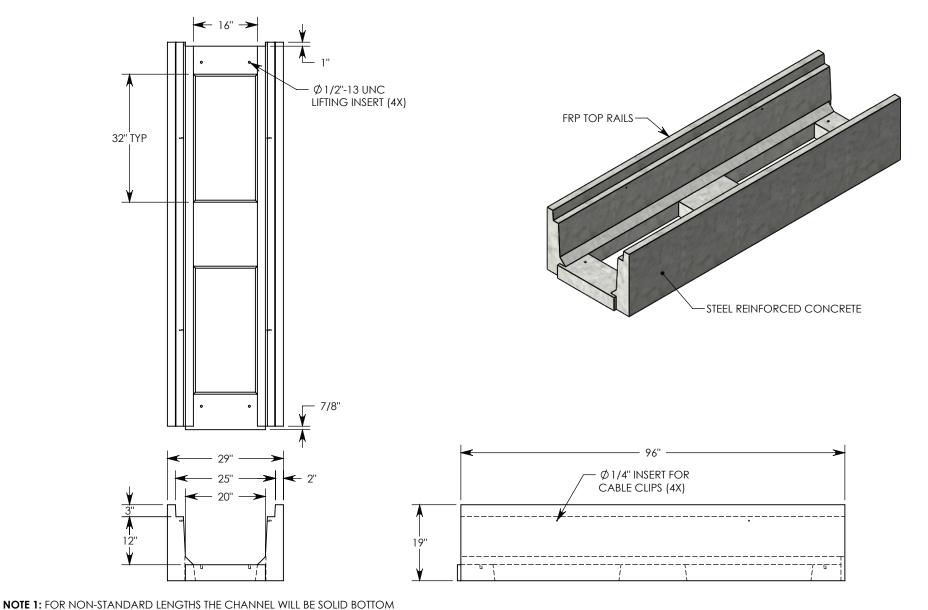

**NOTE 1:** FOR NON-STANDARD LENGTHS THE CHANNEL WILL BE SOLID BOTTOM AND DESIGNATED WITH ITS CORRESPONDING LENGTH MEASUREMENT. IE: LTF2012 36"

AASHTO H-10 RATED - 16,000 LB. SINGLE AXLE LOAD

| DRAWN BY: SAMUEL CALLAHAN |                   |
|---------------------------|-------------------|
| DATE: 8/19/2019           | REVISION LEVEL: 0 |
| WEIGHT:                   | MATERIAL:         |
| 1530 LBS.                 | CONCRETE          |