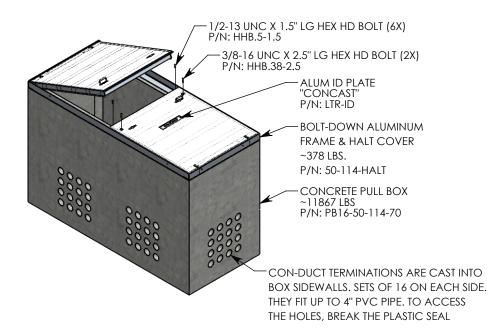

NOTE 1: FOR PVC SIZES SMALLER THAN 4", USE CONCAST RC41 (REDUCING COUPLER).

NOTE 2: FOR ADDED SECURITY, PENTA HEAD (P/N: PTA.38-2.5) OR SURELOCK BOLTS (P/N: SL.38-2.5) CAN BE ADDED

AASHTO H-10 RATED - 16,000 LB. SINGLE AXLE LOAD

## **CONCRETE PULL BOX W/ HALT COVER**

DIMENSIONS ARE IN INCHES **TOLERANCES:** FRACTIONAL: ± 1/8" ANGULAR: ± 2°

CONTACT INFORMATION: EMAIL: INFO@CONCASTINC.COM PHONE: (507) 732-4095 FAX: (507) 732-4094

SHEET 1 OF 1

**PART NUMBER:** 

PB16-50-114-70-HALT