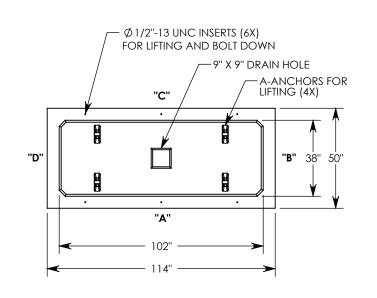

NOTE 1: FOR PVC SIZES SMALLER THAN 4", USE CONCAST RC41 (REDUCING COUPLER).

NOTE 2: FOR ADDED SECURITY, PENTA HEAD (P/N: PTA.38-2.5) OR SURELOCK BOLTS (P/N: SL.38-2.5) CAN BE ADDED

AASHTO H-10 RATED - 16,000 LB. SINGLE AXLE LOAD