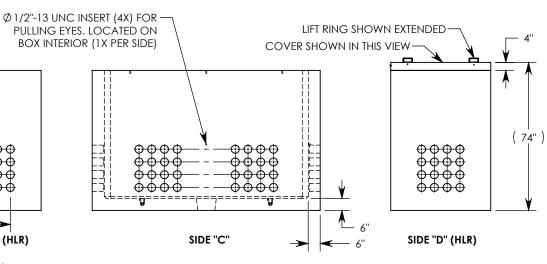

NOTE 1: FOR PVC SIZES SMALLER THAN 4", USE CONCAST RC41 (REDUCING COUPLER).

NOTE 2: FOR ADDED SECURITY, PENTA HEAD (P/N: PTA.38-2.5) OR SURELOCK BOLTS (P/N: SL.38-2.5) CAN BE ADDED

AASHTO H-10 RATED - 16,000 LB. SINGLE AXLE LOAD