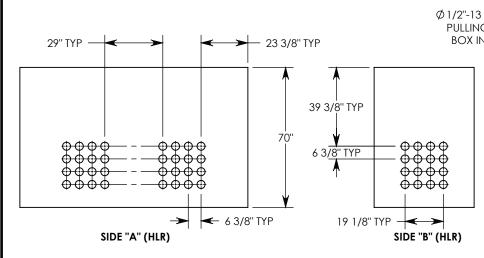

NOTE 1: FOR PVC SIZES SMALLER THAN 4", USE CONCAST RC41 (REDUCING COUPLER).

NOTE 2: FOR ADDED SECURITY, PENTA HEAD (P/N: PTA.38-2.5) OR SURELOCK BOLTS (P/N: SL.38-2.5) CAN BE ADDED

AASHTO H-10 RATED - 16,000 LB. SINGLE AXLE LOAD