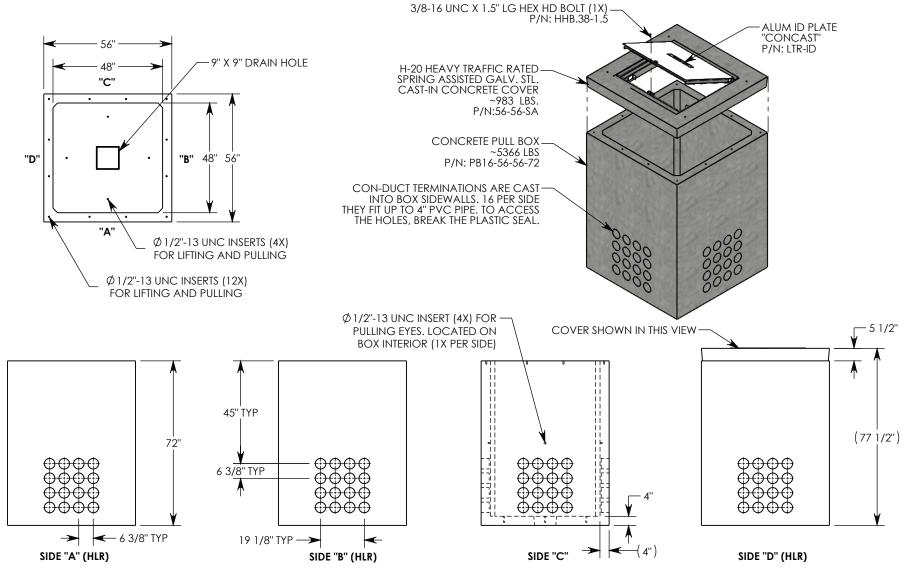

**NOTE 1:** FOR ADDED SECURITY, PENTA HEAD (P/N: PTA.38-1.5) OR SURELOCK BOLTS (P/N: SL.38-1.5) CAN BE ADDED **NOTE 2:** FOR PVC SIZES SMALLER THAN 4", USE CONCAST RC41 (REDUCING COUPLER).

AASHTO H-20 RATED – 32,000 LB. SINGLE AXLE LOAD