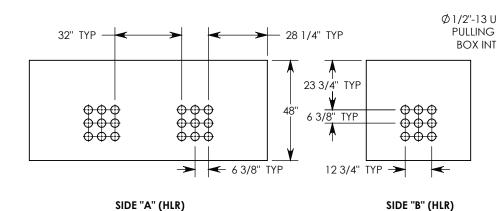

NOTE 1: FOR PVC SIZES SMALLER THAN 4", USE CONCAST RC41 (REDUCING COUPLER).

NOTE 2: FOR ADDED SECURITY, PENTA HEAD (P/N: PTA.38-2.5) OR SURELOCK BOLTS (P/N: SL.38-2.5) CAN BE ADDED

AASHTO H-10 RATED - 16,000 LB. SINGLE AXLE LOAD

## DRAWN BY: SAMUEL CALLAHAN

CREATED DATE: 7/15/2019 REVISION LEVEL: A
SAVED DATE: 9/8/2021 SAVED BY: scallahan

WEIGHT: MATERIAL: 9165 LBS. NOTED



## DESCRIPTION:

## CONCRETE PULL BOX W/ HALT COVER

DIMENSIONS ARE IN INCHES TOLERANCES: FRACTIONAL: ± 1/8" ANGULAR: ± 2°

CONTACT INFORMATION: EMAIL: INFO@CONCASTINC.COM PHONE: (507) 732-4095 FAX: (507) 732-4094

SHEET 1 OF 1

PART NUMBER:

PB9-50-114-48-HALT