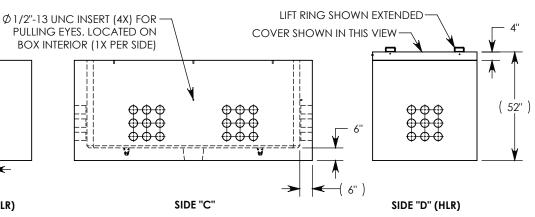

NOTE 1: FOR PVC SIZES SMALLER THAN 4", USE CONCAST RC41 (REDUCING COUPLER).

NOTE 2: FOR ADDED SECURITY, PENTA HEAD (P/N: PTA.38-2.5) OR SURELOCK BOLTS (P/N: SL.38-2.5) CAN BE ADDED

AASHTO H-10 RATED - 16,000 LB. SINGLE AXLE LOAD

## DRAWN BY: SAMUEL CALLAHAN

CREATED DATE: 7/15/2019 REVISION LEVEL: A
SAVED DATE: 9/8/2021 SAVED BY: scallahan

WEIGHT: MATERIAL: 9165 LBS. NOTED



## DESCRIPTION:

## CONCRETE PULL BOX W/ HALT COVER

DIMENSIONS ARE IN INCHES TOLERANCES: FRACTIONAL: ± 1/8" ANGULAR: ± 2°

CONTACT INFORMATION: EMAIL: INFO@CONCASTINC.COM PHONE: (507) 732-4095 FAX: (507) 732-4094

SHEET 1 OF 1

PART NUMBER:

PB9-50-114-48-HALT