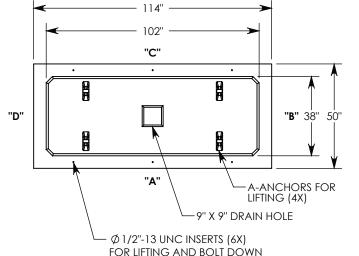

NOTE 1: FOR PVC SIZES SMALLER THAN 4", USE CONCAST RC41 (REDUCING COUPLER).

NOTE 2: FOR ADDED SECURITY, PENTA HEAD (P/N: PTA.38-2.5) OR SURELOCK BOLTS (P/N: SL.38-2.5) CAN BE ADDED

AASHTO H-10 RATED - 16,000 LB. SINGLE AXLE LOAD