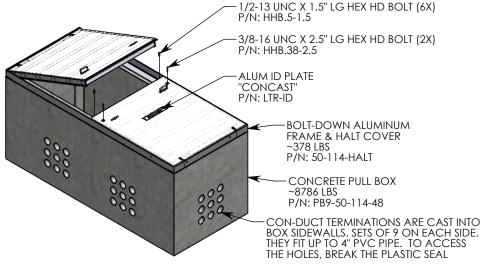

NOTE 1: FOR PVC SIZES SMALLER THAN 4", USE CONCAST RC41 (REDUCING COUPLER).

NOTE 2: FOR ADDED SECURITY, PENTA HEAD (P/N: PTA.38-2.5) OR SURELOCK BOLTS (P/N: SL.38-2.5) CAN BE ADDED

AASHTO H-10 RATED - 16,000 LB. SINGLE AXLE LOAD

## CONCRETE PULL BOX W/ HALT COVER

DIMENSIONS ARE IN INCHES TOLERANCES: FRACTIONAL: ± 1/8" ANGULAR: ± 2°

CONTACT INFORMATION: EMAIL: INFO@CONCASTINC.COM PHONE: (507) 732-4095 FAX: (507) 732-4094

SHEET 1 OF 1

PART NUMBER:

PB9-50-114-48-HALT