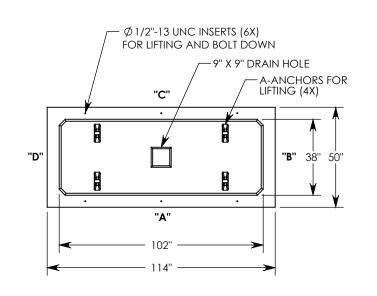

NOTE 1: FOR PVC SIZES SMALLER THAN 4", USE CONCAST RC41 (REDUCING COUPLER).

NOTE 2: FOR ADDED SECURITY, PENTA HEAD (P/N: PTA.38-2.5) OR SURELOCK BOLTS (P/N: SL.38-2.5) CAN BE ADDED

AASHTO H-10 RATED - 16,000 LB. SINGLE AXLE LOAD