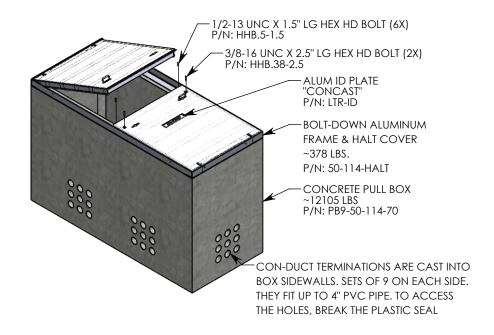

NOTE 1: FOR PVC SIZES SMALLER THAN 4", USE CONCAST RC41 (REDUCING COUPLER).

NOTE 2: FOR ADDED SECURITY, PENTA HEAD (P/N: PTA.38-2.5) OR SURELOCK BOLTS (P/N: SL.38-2.5) CAN BE ADDED

AASHTO H-10 RATED - 16,000 LB. SINGLE AXLE LOAD

## CONCRETE PULL BOX W/ HALT COVER

DIMENSIONS ARE IN INCHES TOLERANCES: FRACTIONAL: ± 1/8" ANGULAR: ± 2° CONTACT INFORMATION: EMAIL: INFO@CONCASTINC.COM PHONE: (507) 732-4095 FAX: (507) 732-4094

SHEET 1 OF 1

(74")

**PART NUMBER:** 

PB9-50-114-70-HALT