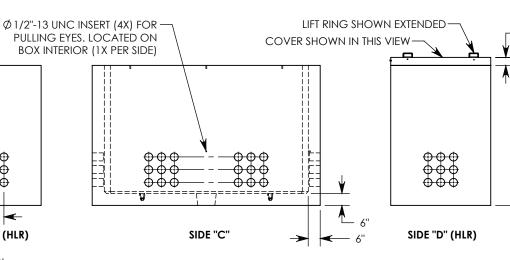

NOTE 1: FOR PVC SIZES SMALLER THAN 4", USE CONCAST RC41 (REDUCING COUPLER).

NOTE 2: FOR ADDED SECURITY, PENTA HEAD (P/N: PTA.38-2.5) OR SURELOCK BOLTS (P/N: SL.38-2.5) CAN BE ADDED

AASHTO H-10 RATED - 16,000 LB. SINGLE AXLE LOAD