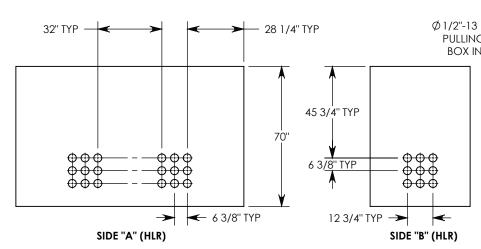

NOTE 1: FOR PVC SIZES SMALLER THAN 4", USE CONCAST RC41 (REDUCING COUPLER).

NOTE 2: FOR ADDED SECURITY, PENTA HEAD (P/N: PTA.38-2.5) OR SURELOCK BOLTS (P/N: SL.38-2.5) CAN BE ADDED

AASHTO H-10 RATED - 16,000 LB. SINGLE AXLE LOAD