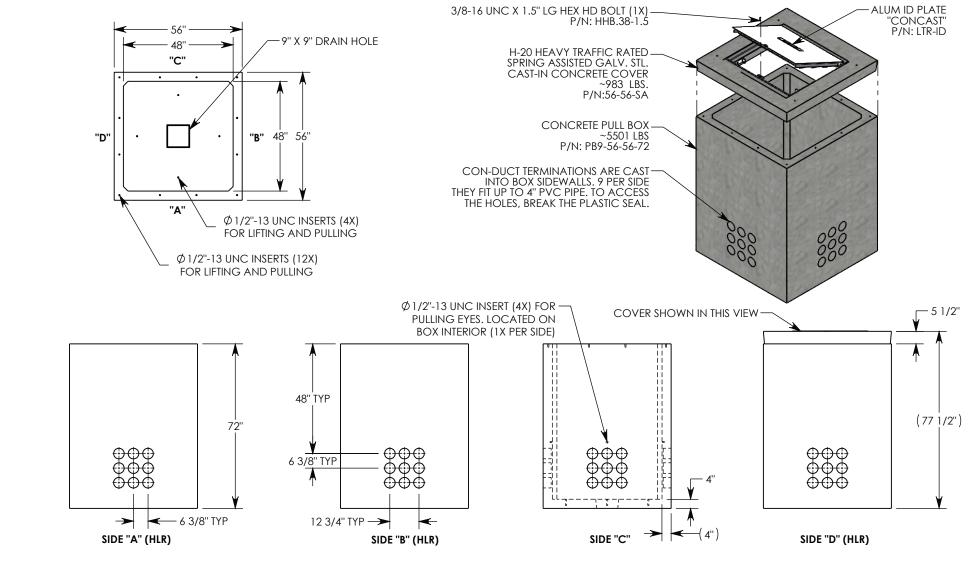

REV. B - SIC - 10/10/2023 - 56-56-SA COVER DESIGN UPDATED; 56-56-SA COVER WEIGHT CHANGED TO 983 LBS, WAS 1,111 LBS; OVERALL HEIGHT CHANGED TO 77 1/2", WAS 78"; OVERALL ASSEMBLY WEIGHT CHANGED TO 6,485 LBS, WAS 6,612 LBS

NOTE 1: FOR ADDED SECURITY, PENTA HEAD (P/N: PTA.38-1.5) OR SURELOCK BOLTS (P/N: SL.38-1.5) CAN BE ADDED NOTE 2: FOR PVC SIZES SMALLER THAN 4", USE CONCAST RC41 (REDUCING COUPLER)

AASHTO H-20 RATED - 32,000 LB. SINGLE AXLE LOAD