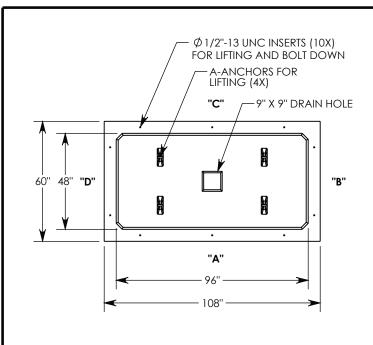

LIFTING LUG SHOWN EXTENDED COVER SHOWN IN THIS VIEW Ø 1/2"-13 UNC INSERT (4X) FOR -PULLING EYES. LOCATED ON 4 1/2" BOX INTERIOR (1X PER SIDE) ( 52 1/2" ) 000 000 000 000 000 000 000 000 000 -<del>---</del> SIDE "C" SIDE "D" (HLR) (6")