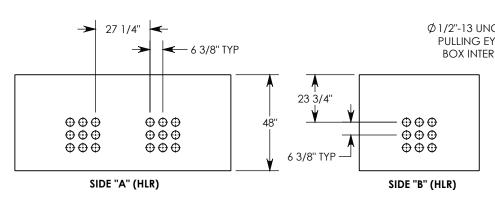

LIFTING LUG SHOWN EXTENDED COVER SHOWN IN THIS VIEW Ø 1/2"-13 UNC INSERT (4X) FOR -PULLING EYES. LOCATED ON 4 1/2" BOX INTERIOR (1X PER SIDE) ( 52 1/2" ) 000 000 000 000 000 000 000 000 000 -<del>---</del> SIDE "C" SIDE "D" (HLR) (6")