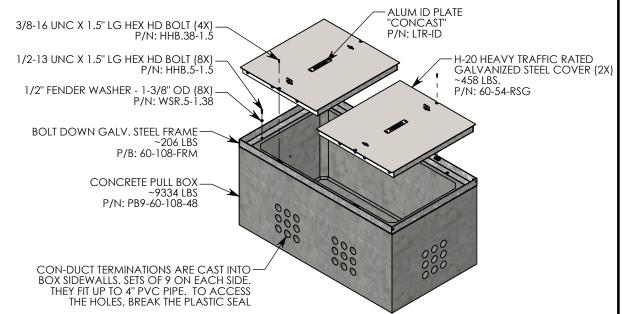

NOTE 1: FOR ADDED SECURITY, PENTA HEAD (P/N: PTA.38-1.5)OR SURELOCK BOLTS (P/N: SL.38-1.25) CAN BE ADDED

AASHTO H-20 RATED - 32,000 LB. SINGLE AXLE LOAD

## PULL BOX W. GALV. STEEL COVERS

DIMENSIONS ARE IN INCHES TOLERANCES: FRACTIONAL: ± 1/8" ANGULAR: ± 2°

CONTACT INFORMATION: EMAIL: INFO@CONCASTINC.COM PHONE: (507) 732-4095 FAX: (507) 732-4094

SHEET 1 OF 1

PART NUMBER:

PB9-60-108-48-RSG