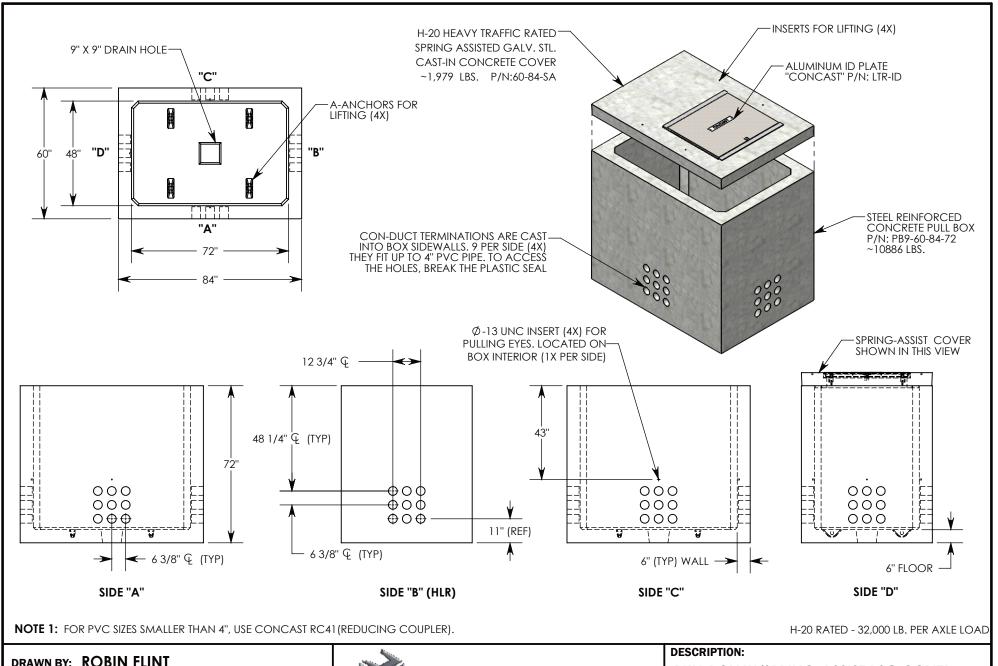

| DRAWN BY: ROBIN FLINT |                   |  |
|-----------------------|-------------------|--|
| DATE: 6/12/2016       | REVISION LEVEL: 0 |  |
| WEIGHT:               | MATERIAL:         |  |
| 12864 LBS. W/COVER    | NOTED             |  |



|                                    | DESCRIPTION:                                                                   |                                                                                                    |              |
|------------------------------------|--------------------------------------------------------------------------------|----------------------------------------------------------------------------------------------------|--------------|
| PULL BOX W/SPRING-ASSIST RSG COVER |