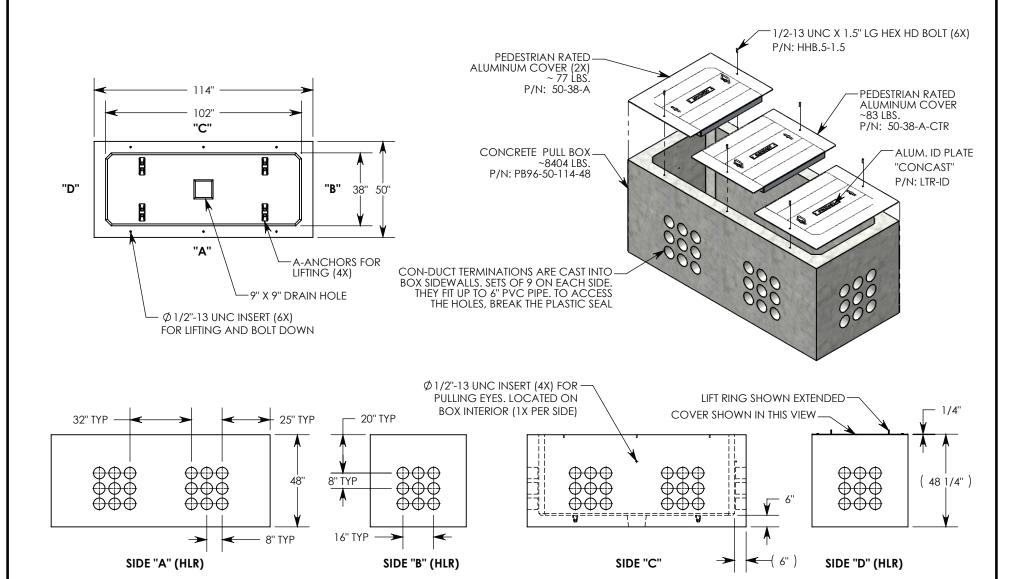

REV. B - SIC - 3/4/2020 - UPDATED ANNOTATIONS; UPDATED 50-38-A COVER WEIGHT, WAS 87 LBS; UPDATED 50-38-A-CTR COVER WEIGHT, WAS 94 LBS

NOTE 1: FOR ADDED SECURITY, PENTA HEAD BOLTS (P/N: PTA.5-1.5) CAN BE ADDED

PEDESTRIAN RATED - 200 LB. PER SQ. FOOT

DRAWN BY: ROBIN FLINT

CREATED DATE: 6/24/2011 REVISION LEVEL: B

SAVED DATE: 3/4/2020 SAVED BY: scallahan

WEIGHT: MATERIAL:

8642 LBS. NOTED

## DESCRIPTION: CONCRETE PULL BOX W/ALUMINUM COVERS

DIMENSIONS ARE IN INCHES TOLERANCES: FRACTIONAL: ± 1/8" ANGULAR: ± 2°

CONTACT INFORMATION: EMAIL: INFO@CONCASTINC.COM PHONE: (507) 732-4095 FAX: (507) 732-4094

SHEET 1 OF 1

PART NUMBER:

PB96-50-114-48-A