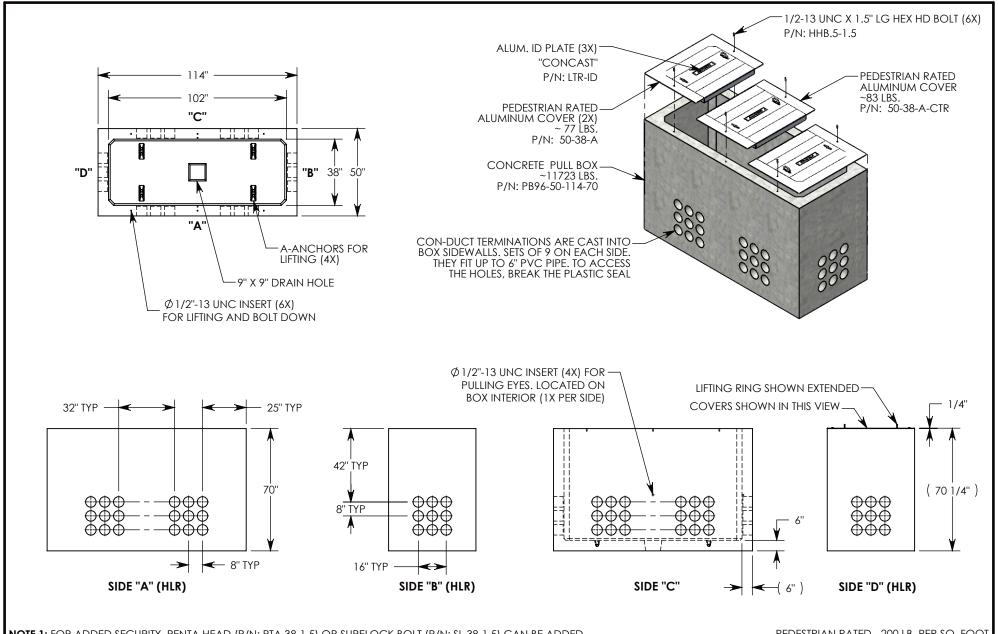

NOTE 1: FOR ADDED SECURITY, PENTA HEAD (P/N: PTA.38-1.5) OR SURELOCK BOLT (P/N: SL.38-1.5) CAN BE ADDED

PEDESTRIAN RATED - 200 LB. PER SQ. FOOT

| DRAWN BY: SAMUEL CALLAHAN |      |           |                     |
|---------------------------|------|-----------|---------------------|
| CREATED DATE:             | 9/3/ | /2021     | REVISION LEVEL: 0   |
| SAVED DATE:               | 9/3/ | /2021     | SAVED BY: scallahan |
| WEIGHT:                   |      | MATERIAL: |                     |
| 11960 LBS.                |      | NO        | TED                 |

## **DESCRIPTION: CONCRETE PULL BOX W/ALUMINUM COVERS**

DIMENSIONS ARE IN INCHES TOLERANCES: FRACTIONAL: ± 1/8" ANGULAR: ± 2°

CONTACT INFORMATION: EMAIL: INFO@CONCASTINC.COM PHONE: (507) 732-4095 FAX: (507) 732-4094

SHEET 1 OF 1

PART NUMBER:

PB96-50-114-70-A