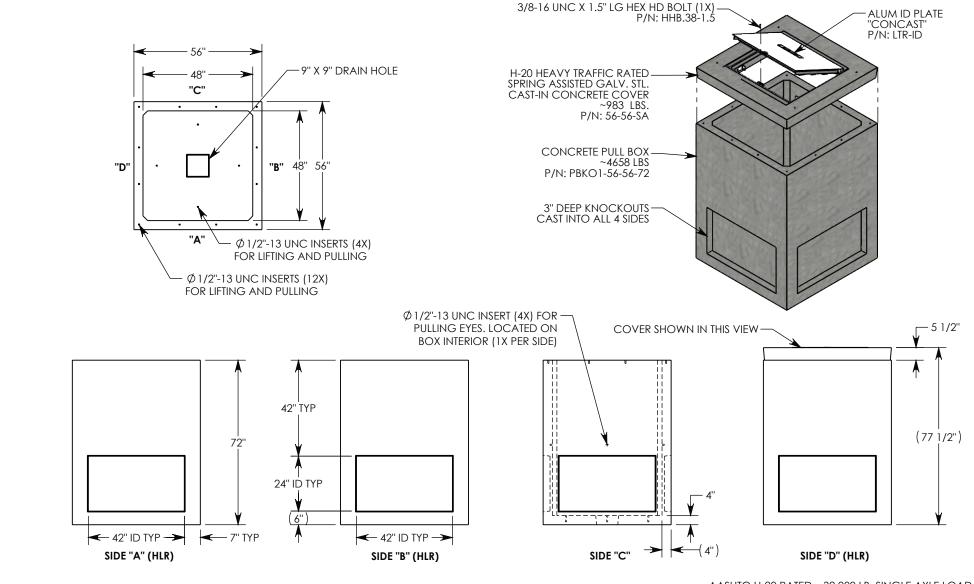

REV. B - SIC - 10/10/2023 - 56-56-SA COVER DESIGN UPDATED; 56-56-SA COVER WEIGHT CHANGED TO 983 LBS, WAS 1,111 LBS; OVERALL HEIGHT CHANGED TO 77 1/2", WAS 78"; OVERALL ASSEMBLY WEIGHT CHANGED TO 5,642 LBS, WAS 5,769 LBS

NOTE 1: FOR ADDED SECURITY, PENTA HEAD (P/N: PTA.38-1.5) OR SURELOCK BOLTS (P/N: SL.38-1.5) CAN BE ADDED

AASHTO H-20 RATED - 32,000 LB. SINGLE AXLE LOAD

| DRAWN BY: SAMUEL CALLAHAN |       |                     |
|---------------------------|-------|---------------------|
| CREATED DATE: 6/3         | /2019 | REVISION LEVEL: B   |
| SAVED DATE: 10/10         | /2023 | SAVED BY: scallahan |
| WEIGHT: MATERIAL:         |       |                     |
| 5642 LBS.                 |       | OTED                |

## DESCRIPTION: PULL BOX W/SPRING-ASSIST COVER

DIMENSIONS ARE IN INCHES
TOLERANCES:
FRACTIONAL: ± 1/8"
ANGULAR: ± 2°

CONTACT INFORMATION: EMAIL: INFO@CONCASTINC.COM PHONE: (507) 732-4095 FAX: (507) 732-4094

SHEET 1 OF 1

PART NUMBER:

PBKO1-56-56-72-SA