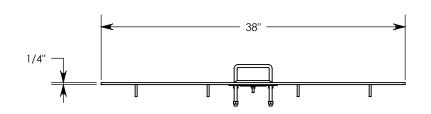

NOTE 1: FOR ADDED SECURITY, PENTA HEAD BOLTS (P/N: PTA.5-1.5) CAN BE ADDED

PEDESTRIAN RATED - 200 LB. PER SQ. FOOT

| 44 LBS.                                   |           | LDED ALUMINUM      |
|-------------------------------------------|-----------|--------------------|
| WEIGHT:                                   | MATERIAL: |                    |
| SAVED DATE: 11/21/2019 SAVED BY: JGUTTING |           | SAVED BY: JGUTTING |
| CREATED DATE: 3/22/                       | 2010      | REVISION LEVEL: B  |
| DRAWN BY: JESSE GUTTING                   |           |                    |

PART NUMBER:

38-38-A