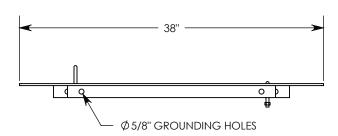

NOTE 1: FOR ADDED SECURITY, PENTA HEAD BOLTS (P/N: PTA.5-1.5) CAN BE ADDED

PEDESTRIAN RATED - 200 LB. PER SQ. FOOT

| 44 LBS.                                   |           | LDED ALUMINUM      |
|-------------------------------------------|-----------|--------------------|
| WEIGHT:                                   | MATERIAL: |                    |
| SAVED DATE: 11/21/2019 SAVED BY: JGUTTING |           | SAVED BY: JGUTTING |
| CREATED DATE: 3/22/                       | 2010      | REVISION LEVEL: B  |
| DRAWN BY: JESSE GUTTING                   |           |                    |

PART NUMBER:

38-38-A