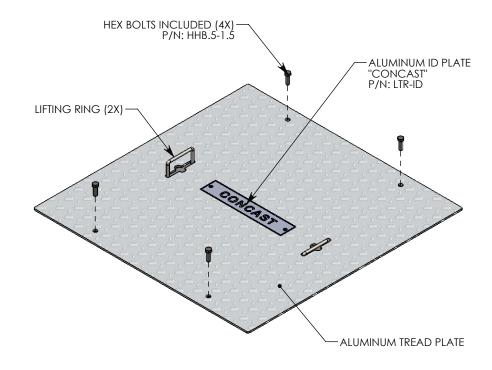

NOTE 1: FOR ADDED SECURITY, PENTA HEAD BOLTS (P/N: PTA.5-1.5) CAN BE ADDED

PEDESTRIAN RATED - 200 LB. PER SQ. FOOT

| 44 LBS.                                   |           | LDED ALUMINUM      |
|-------------------------------------------|-----------|--------------------|
| WEIGHT:                                   | MATERIAL: |                    |
| SAVED DATE: 11/21/2019 SAVED BY: JGUTTING |           | SAVED BY: JGUTTING |
| CREATED DATE: 3/22/                       | 2010      | REVISION LEVEL: B  |
| DRAWN BY: JESSE GUTTING                   |           |                    |

## ALUM. PED. RATED PULL BOX COVER

DIMENSIONS ARE IN INCHES
TOLERANCES:
FRACTIONAL: ± 1/8"
ANGULAR: ± 2°

CONTACT INFORMATION: EMAIL: INFO@CONCASTINC.COM PHONE: (507) 732-4095 FAX: (507) 732-4094

SHEET 1 OF 2

PART NUMBER:

38-38-A