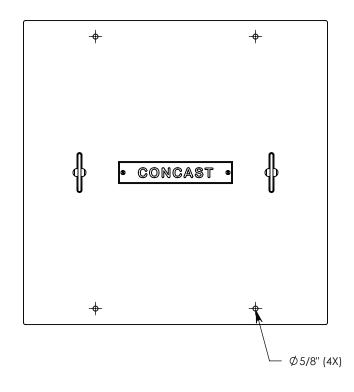

NOTE 1: FOR ADDED SECURITY, PENTA HEAD BOLTS (P/N: PTA.5-1.5) CAN BE ADDED

PEDESTRIAN RATED - 200 LB. PER SQ. FOOT

| 44 LBS.                                   |           | LDED ALUMINUM      |
|-------------------------------------------|-----------|--------------------|
| WEIGHT:                                   | MATERIAL: |                    |
| SAVED DATE: 11/21/2019 SAVED BY: JGUTTING |           | SAVED BY: JGUTTING |
| CREATED DATE: 3/22/                       | 2010      | REVISION LEVEL: B  |
| DRAWN BY: JESSE GUTTING                   |           |                    |

PART NUMBER:

38-38-A