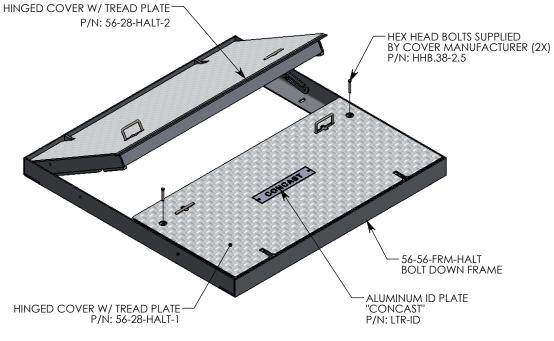

NOTE 1: FOR ADDED SECURITY, PENTA HEAD (P/N: PTA.38-2.5) OR SURELOCK BOLTS (P/N: SL.38-2.5) CAN BE ADDED

AASHTO H-10 RATED - 16,000 LB. SINGLE AXLE LOAD

DRAWN BY: **JESSE GUTTING** 

CREATED DATE: 2/27/2019 REVISION LEVEL: A
SAVED DATE: 4/9/2020 SAVED BY: jgutting

## ALUMINUM HINGED COVER

DIMENSIONS ARE IN INCHES
TOLERANCES:
FRACTIONAL: ± 1/8"
ANGULAR: ± 2°

CONTACT INFORMATION: EMAIL: INFO@CONCASTINC.COM PHONE: (507) 732-4095 FAX: (507) 732-4094

SHEET 1 OF 2

PART NUMBER:

56-56-HALT