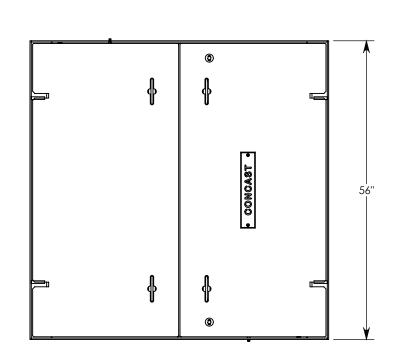

NOTE 1: FOR ADDED SECURITY, PENTA HEAD (P/N: PTA.38-2.5) OR SURELOCK BOLTS (P/N: SL.38-2.5) CAN BE ADDED

AASHTO H-10 RATED - 16,000 LB. SINGLE AXLE LOAD

DRAWN BY: **JESSE GUTTING** 

CREATED DATE: 2/27/2019 REVISION LEVEL: A
SAVED DATE: 4/9/2020 SAVED BY: jgutting

WEIGHT:

MATERIAL:

253 LBS.

**NOTED** 



1010 NORTH STAR DRIVE P.O. BOX 69 ZUMBROTA, MN 55992-0069

## DESCRIPTION:

## ALUMINUM HINGED COVER

DIMENSIONS ARE IN INCHES
TOLERANCES:
FRACTIONAL: ± 1/8"
ANGULAR: ± 2°

CONTACT INFORMATION: EMAIL: INFO@CONCASTINC.COM PHONE: (507) 732-4095 FAX: (507) 732-4094

SHEET 1 OF 2

PART NUMBER:

56-56-HALT