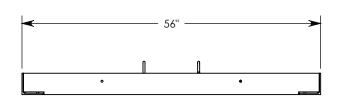

NOTE 1: FOR ADDED SECURITY, PENTA HEAD (P/N: PTA.38-2.5) OR SURELOCK BOLTS (P/N: SL.38-2.5) CAN BE ADDED

AASHTO H-10 RATED - 16,000 LB. SINGLE AXLE LOAD

DRAWN BY: **JESSE GUTTING** 

CREATED DATE: 2/27/2019 REVISION LEVEL: A
SAVED DATE: 4/9/2020 SAVED BY: jgutting

WEIGHT:

MATERIAL:

253 LBS.

**NOTED** 



1010 NORTH STAR DRIVE P.O. BOX 69 ZUMBROTA, MN 55992-0069

## DESCRIPTION:

## ALUMINUM HINGED COVER

DIMENSIONS ARE IN INCHES
TOLERANCES:
FRACTIONAL: ± 1/8"
ANGULAR: ± 2°

CONTACT INFORMATION: EMAIL: INFO@CONCASTINC.COM PHONE: (507) 732-4095 FAX: (507) 732-4094

SHEET 1 OF 2

PART NUMBER:

56-56-HALT