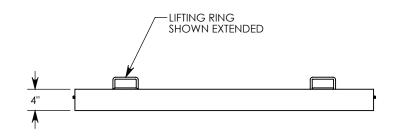

NOTE 1: FOR ADDED SECURITY, PENTA HEAD (P/N: PTA.38-2.5) OR SURELOCK BOLTS (P/N: SL.38-2.5) CAN BE ADDED

AASHTO H-10 RATED - 16,000 LB. SINGLE AXLE LOAD

DRAWN BY: **JESSE GUTTING** 

CREATED DATE: 2/27/2019 REVISION LEVEL: A
SAVED DATE: 4/9/2020 SAVED BY: jgutting

WEIGHT:

MATERIAL:

253 LBS.

**NOTED** 



1010 NORTH STAR DRIVE P.O. BOX 69 ZUMBROTA, MN 55992-0069

## DESCRIPTION:

## ALUMINUM HINGED COVER

DIMENSIONS ARE IN INCHES
TOLERANCES:
FRACTIONAL: ± 1/8"
ANGULAR: ± 2°

CONTACT INFORMATION: EMAIL: INFO@CONCASTINC.COM PHONE: (507) 732-4095 FAX: (507) 732-4094

SHEET 1 OF 2

PART NUMBER:

56-56-HALT