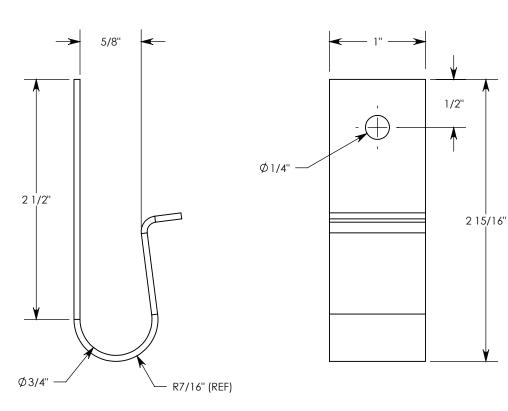

| ITEM NO. | PART NUMBER  | DESCRIPTION                     | QTY. |
|----------|--------------|---------------------------------|------|
| 1        | CCSCREW-1.25 | 1/4" X 1.25" LG XCONCRETE SCREW | 1    |
| 2        | 8002R-010    | TRAFFIC CHANNEL SS CABLE CLIP   | 1    |

NOTE 1: .25" X 1.25" LONG CONCRETE SCREW INCLUDED (NOT SHOWN) NOTE 2: REQUIRES ONSITE DRILLING FOR INSTALLATION

| DRAWN BY: ROBIN FL | RAWN BY: ROBIN FLINT |  |  |
|--------------------|----------------------|--|--|
| DATE: 1/28/2017    | REVISION LEVEL: A    |  |  |
| WEIGHT:            | MATERIAL:            |  |  |
| 0.1 LBS.           | STAINLESS STEEL      |  |  |

## DESCRIPTION: TRAFFIC CHANNEL SS CABLE CLIP

DIMENSIONS ARE IN INCHES TOLERANCES: FRACTIONAL: ± 1/8" ANGULAR: ± 2°

CONTACT INFORMATION: EMAIL: INFO@CONCASTINC.COM PHONE: (507) 732-4095 FAX: (507) 732-4094

SHEET 1 OF 2

PART NUMBER:

8002TAP-001