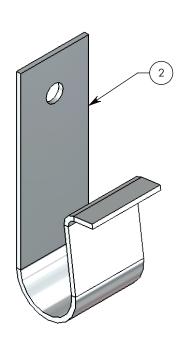

| ITEM NO. | PART NUMBER  | DESCRIPTION                     | QTY. |
|----------|--------------|---------------------------------|------|
| 1        | CCSCREW-1.25 | 1/4" X 1.25" LG XCONCRETE SCREW | 1    |
| 2        | 8002R-010    | TRAFFIC CHANNEL SS CABLE CLIP   | 1    |

## DESCRIPTION: TRAFFIC CHANNEL SS CABLE CLIP

DIMENSIONS ARE IN INCHES TOLERANCES: FRACTIONAL: ± 1/8" ANGULAR: ± 2°

CONTACT INFORMATION: EMAIL: INFO@CONCASTINC.COM PHONE: (507) 732-4095 FAX: (507) 732-4094