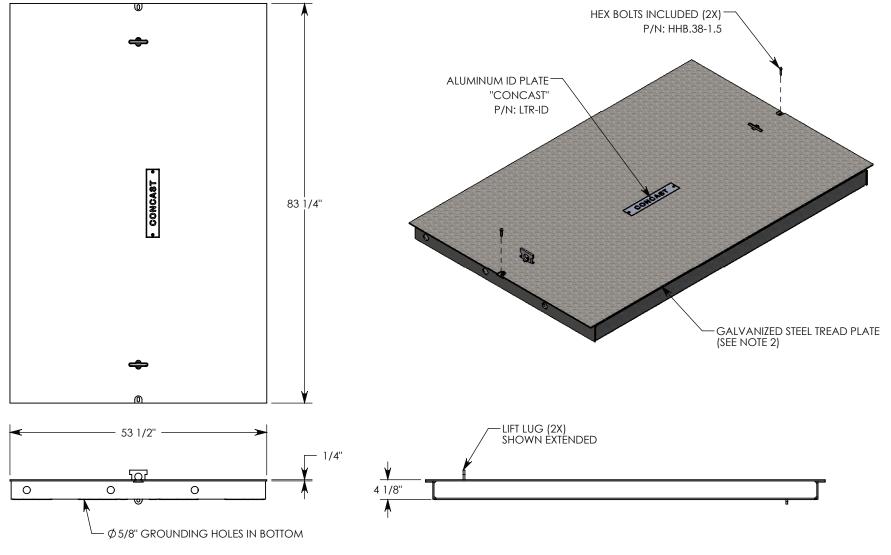

**NOTE 1:** FOR ADDED SECURITY, PENTA HEAD (P/N: PTA.38-1.5) OR SURELOCK BOLTS (P/N: SL.38-1.25) CAN BE ADDED **NOTE 2:** TREAD ON DIAMOND PLATE ADDS 1/8" TO OVERALL HEIGHT

AASHTO H-20 RATED - 32,000 LB, SINGLE AXLE LOAD

| DESCRIPTION:               |
|----------------------------|
| GALV. STEEL PULL BOX COVER |
| DIMENSIONIS ARE IN INCHES  |

DIMENSIONS ARE IN INCHES TOLERANCES: FRACTIONAL: ± 1/8" ANGULAR: ± 2° CONTACT INFORMATION: EMAIL: INFO@CONCASTINC.COM PHONE: (507) 732-4095 FAX: (507) 732-4094