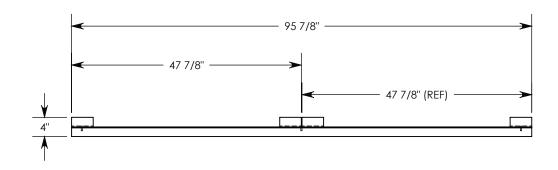

PEDESTRIAN RATED - 200 LB. PER SQ. FOOT

| DRAWN BY: ROBIN FLINT |                   |  |
|-----------------------|-------------------|--|
| DATE: 1/20/2012       | REVISION LEVEL: 0 |  |
| WEIGHT:               | MATERIAL:         |  |
| 13 LBS.               | WELDED ALUMINUM   |  |

| DESCRIPTION:                                                                   |                                                                                                    |              |
|--------------------------------------------------------------------------------|----------------------------------------------------------------------------------------------------|--------------|
| TRENC                                                                          |                                                                                                    |              |
| DIMENSIONS ARE IN INCHES<br>TOLERANCES:<br>FRACTIONAL: ± 1/8"<br>ANGULAR: ± 2° | CONTACT INFORMATION:<br>EMAIL: INFO@CONCASTINC.COM<br>PHONE: (507) 732-4095<br>FAX: (507) 732-4094 | SHEET 1 OF 1 |
| PART NUMBER: 8810                                                              | OTS                                                                                                |              |