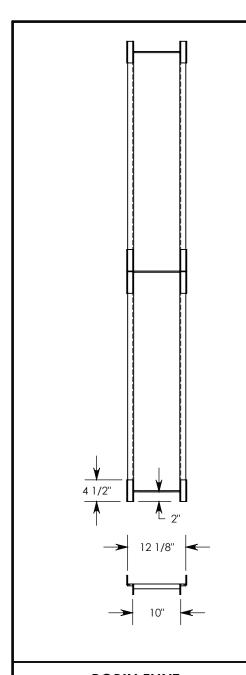

PEDESTRIAN RATED - 200 LB. PER SQ. FOOT

| DRAWN BY: ROBIN FLINT |                   |  |
|-----------------------|-------------------|--|
| DATE: 1/20/2012       | REVISION LEVEL: 0 |  |
| WEIGHT:               | MATERIAL:         |  |
| 13 LBS.               | WELDED ALUMINUM   |  |

| DESCRIPTION:                                                                   |                                                                                                    |              |
|--------------------------------------------------------------------------------|----------------------------------------------------------------------------------------------------|--------------|
| TRENC                                                                          |                                                                                                    |              |
| DIMENSIONS ARE IN INCHES<br>TOLERANCES:<br>FRACTIONAL: ± 1/8"<br>ANGULAR: ± 2° | CONTACT INFORMATION:<br>EMAIL: INFO@CONCASTINC.COM<br>PHONE: (507) 732-4095<br>FAX: (507) 732-4094 | SHEET 1 OF 1 |
| PART NUMBER: 8810                                                              | OTS                                                                                                |              |