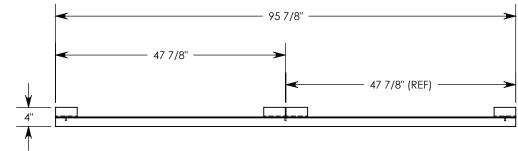

| TRENCH SUPPORT                                                        |                                                                                                    |              |  |
|-----------------------------------------------------------------------|----------------------------------------------------------------------------------------------------|--------------|--|
| DIMENSIONS ARE IN INCHES TOLERANCES: FRACTIONAL: ± 1/8" ANGULAR: ± 2° | CONTACT INFORMATION:<br>EMAIL: INFO@CONCASTINC.COM<br>PHONE: (507) 732-4095<br>FAX: (507) 732-4094 | SHEET 1 OF 1 |  |
| PART NUMBER: 8820TS                                                   |                                                                                                    |              |  |