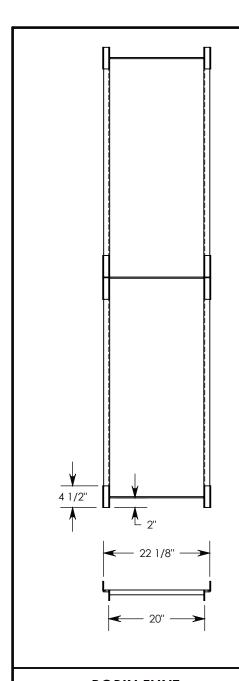

PEDESTRIAN RATED - 200 LB. PER SQ. FOOT

| DRAWN BY: ROBIN FLINT |                   |  |
|-----------------------|-------------------|--|
| DATE: 1/20/2012       | REVISION LEVEL: 0 |  |
| WEIGHT:               | MATERIAL:         |  |
| 14 LBS.               | WELDED ALUMINUM   |  |

| TRENCH SUPPORT                                                        |                                                                                                    |              |  |
|-----------------------------------------------------------------------|----------------------------------------------------------------------------------------------------|--------------|--|
| DIMENSIONS ARE IN INCHES TOLERANCES: FRACTIONAL: ± 1/8" ANGULAR: ± 2° | CONTACT INFORMATION:<br>EMAIL: INFO@CONCASTINC.COM<br>PHONE: (507) 732-4095<br>FAX: (507) 732-4094 | SHEET 1 OF 1 |  |
| PART NUMBER: 8820TS                                                   |                                                                                                    |              |  |