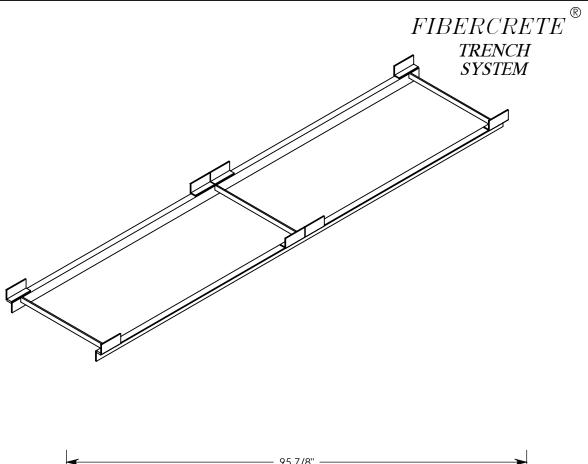

| TRENCH SUPPORT                                                        |                                                                                                    |              |  |
|-----------------------------------------------------------------------|----------------------------------------------------------------------------------------------------|--------------|--|
| DIMENSIONS ARE IN INCHES TOLERANCES: FRACTIONAL: ± 1/8" ANGULAR: ± 2° | CONTACT INFORMATION:<br>EMAIL: INFO@CONCASTINC.COM<br>PHONE: (507) 732-4095<br>FAX: (507) 732-4094 | SHEET 1 OF 1 |  |
| PART NUMBER: 8820TS                                                   |                                                                                                    |              |  |