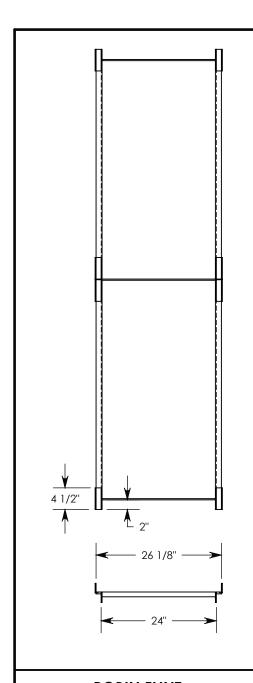

PEDESTRIAN RATED - 200 LB. PER SQ. FOOT

| DRAWN BY: ROBIN FLINT |                   |  |
|-----------------------|-------------------|--|
| DATE: 1/20/2012       | REVISION LEVEL: 0 |  |
| WEIGHT:               | MATERIAL:         |  |
| 14 LBS.               | WELDED ALUMINUM   |  |

| DESCRIPTION:                                                          |                                                                                                    |            |
|-----------------------------------------------------------------------|----------------------------------------------------------------------------------------------------|------------|
| TRENCH SUPPORT                                                        |                                                                                                    |            |
| DIMENSIONS ARE IN INCHES TOLERANCES: FRACTIONAL: ± 1/8" ANGULAR: ± 2° | CONTACT INFORMATION:<br>EMAIL: INFO@CONCASTINC.COM<br>PHONE: (507) 732-4095<br>FAX: (507) 732-4094 | SHEET 1 OF |
| PART NUMBER: 8824TS                                                   |                                                                                                    |            |