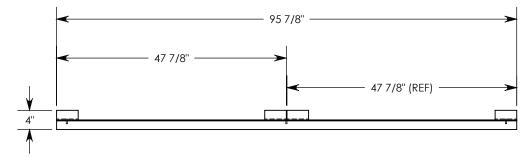

PEDESTRIAN RATED - 200 LB. PER SQ. FOOT

| DRAWN BY: ROBIN FLINT |                   |  |
|-----------------------|-------------------|--|
| DATE: 1/20/2012       | REVISION LEVEL: 0 |  |
| WEIGHT:               | MATERIAL:         |  |
| 14 LBS.               | WELDED ALUMINUM   |  |

| DESCRIPTION:                                                          |                                                                                                    |            |
|-----------------------------------------------------------------------|----------------------------------------------------------------------------------------------------|------------|
| TRENCH SUPPORT                                                        |                                                                                                    |            |
| DIMENSIONS ARE IN INCHES TOLERANCES: FRACTIONAL: ± 1/8" ANGULAR: ± 2° | CONTACT INFORMATION:<br>EMAIL: INFO@CONCASTINC.COM<br>PHONE: (507) 732-4095<br>FAX: (507) 732-4094 | SHEET 1 OF |
| PART NUMBER: 8824TS                                                   |                                                                                                    |            |