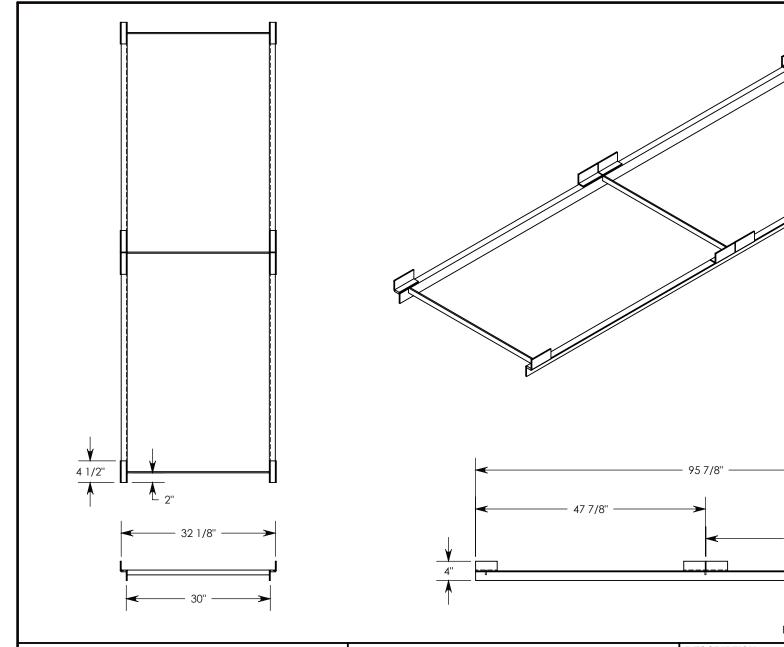

PEDESTRIAN RATED - 200 LB. PER SQ. FOOT

FIBERCRETE ®

TRENCH SYSTEM

| DRAWN BY: ROBIN FLINT |                   |  |
|-----------------------|-------------------|--|
| DATE: 1/20/2012       | REVISION LEVEL: 0 |  |
| WEIGHT:               | MATERIAL:         |  |
| 15 LBS.               | WELDED ALUMINUM   |  |

| TRENCH SUPPORT                                                        |                                                                                                    |              |  |
|-----------------------------------------------------------------------|----------------------------------------------------------------------------------------------------|--------------|--|
| DIMENSIONS ARE IN INCHES TOLERANCES: FRACTIONAL: ± 1/8" ANGULAR: ± 2° | CONTACT INFORMATION:<br>EMAIL: INFO@CONCASTINC.COM<br>PHONE: (507) 732-4095<br>FAX: (507) 732-4094 | SHEET 1 OF 1 |  |
| PART NUMBER: 8830TS                                                   |                                                                                                    |              |  |

47 7/8" (REF)