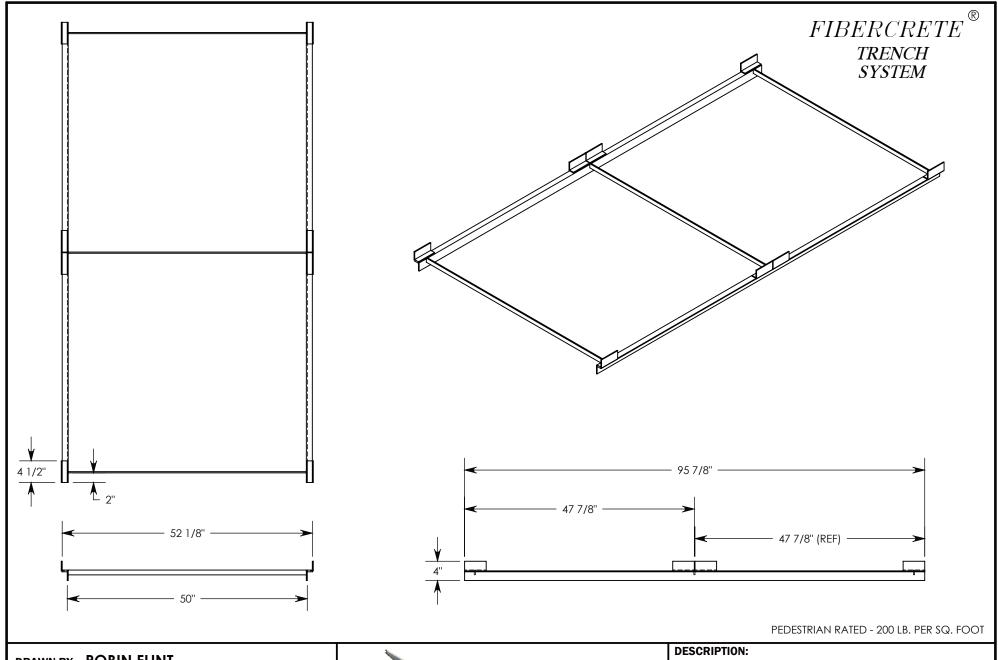

| DRAWN BY: ROBIN FLINT |                   |  |
|-----------------------|-------------------|--|
| DATE: 1/20/2012       | REVISION LEVEL: 0 |  |
| WEIGHT:               | MATERIAL:         |  |
| 16 LBS.               | WELDED ALUMINUM   |  |

|                     | DESCRIPTION: TRENC                                                    |                                                                                                    |              |
|---------------------|-----------------------------------------------------------------------|----------------------------------------------------------------------------------------------------|--------------|
|                     | DIMENSIONS ARE IN INCHES TOLERANCES: FRACTIONAL: ± 1/8" ANGULAR: ± 2° | CONTACT INFORMATION:<br>EMAIL: INFO@CONCASTINC.COM<br>PHONE: (507) 732-4095<br>FAX: (507) 732-4094 | SHEET 1 OF 1 |
| PART NUMBER: 8850TS |                                                                       |                                                                                                    |              |