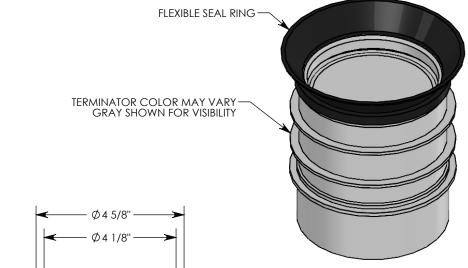

5 3/8" KNOCKOUT-- 4 1/8" **SECTION A-A** 

**SEAL RING HIDDEN** 

**VENDOR: LEVIAT/MEADOWBURKE VENDOR NO:** T4534

NOTE 2: ACTUAL PRODUCT APPEARANCE MAY VARY, DIMENSIONS SHOWN ARE APPROXIMATE

NOTE 1: FOR USE WITH 4" ID SCHEDULE 40 PVC CONDUIT.

## 4" DUCT TERMINATOR

DIMENSIONS ARE IN INCHES TOLERANCES: FRACTIONAL: ± 1/8" ANGULAR: ± 2°

CONTACT INFORMATION: EMAIL: INFO@CONCASTINC.COM PHONE: (507) 732-4095 FAX: (507) 732-4094

SHEET 1 OF 1

PART NUMBER: