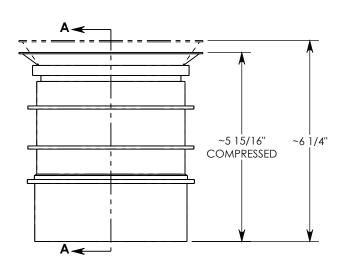

5 3/8" KNOCKOUT-- 4 1/8" **SECTION A-A** 

**SEAL RING HIDDEN** 

**VENDOR: LEVIAT/MEADOWBURKE VENDOR NO:** T4534

NOTE 2: ACTUAL PRODUCT APPEARANCE MAY VARY, DIMENSIONS SHOWN ARE APPROXIMATE

NOTE 1: FOR USE WITH 4" ID SCHEDULE 40 PVC CONDUIT.

## 4" DUCT TERMINATOR

DIMENSIONS ARE IN INCHES TOLERANCES: FRACTIONAL: ± 1/8" ANGULAR: ± 2°

CONTACT INFORMATION: EMAIL: INFO@CONCASTINC.COM PHONE: (507) 732-4095 FAX: (507) 732-4094

SHEET 1 OF 1

PART NUMBER: