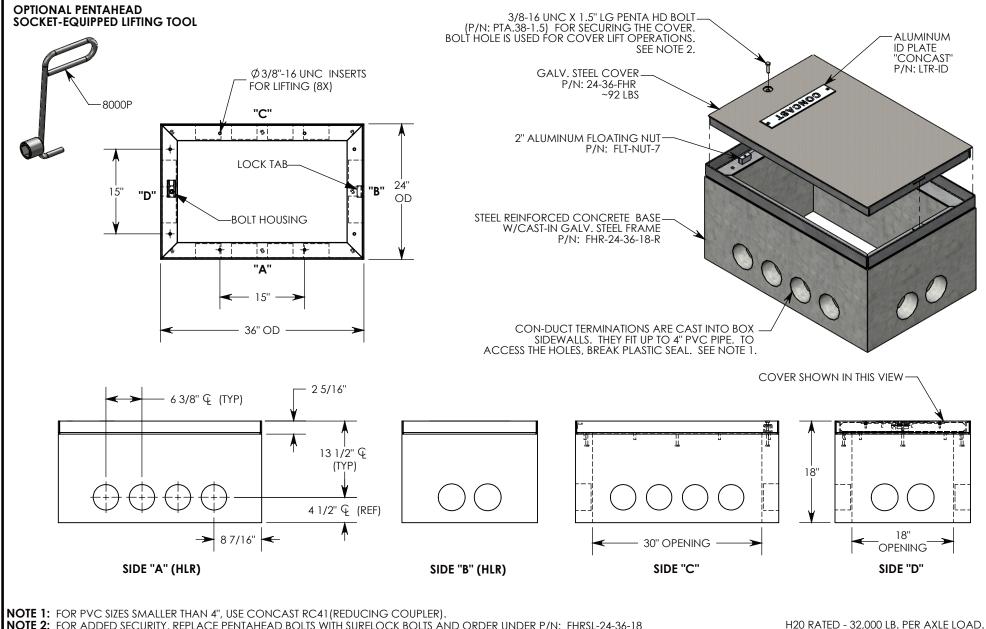

NOTE 2: FOR ADDED SECURITY, REPLACE PENTAHEAD BOLTS WITH SURELOCK BOLTS AND ORDER UNDER P/N: FHRSL-24-36-18

## DRAWN BY: ROBIN FLINT DATE: 4/23/2016 REVISION LEVEL: A WEIGHT: MATERIAL: 495 LBS. W/COVER NOTED

| DESCRIPTION:                                                                   |                                                                                                    |              |
|--------------------------------------------------------------------------------|----------------------------------------------------------------------------------------------------|--------------|
| HEAVY TRAFFIC HANDHOLE                                                         |                                                                                                    |              |
| DIMENSIONS ARE IN INCHES<br>TOLERANCES:<br>FRACTIONAL: ± 1/8"<br>ANGULAR: ± 2° | CONTACT INFORMATION:<br>EMAIL: INFO@CONCASTINC.COM<br>PHONE: (507) 732-4095<br>FAX: (507) 732-4094 | SHEET 1 OF 1 |
| PART NUMBER:                                                                   |                                                                                                    |              |

FHR-24-36-18