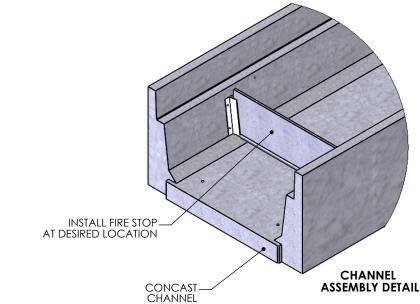

NOTES: DRILL CHANNEL AT DESIRED LOCATIONS FOR TAPCON SCREW INSTALLATION.

OPEN SPACES AROUND THE STOP CAN BE FILLED WITH EXPANDING FOAM.

EACH FIRE STOP KIT INCLUDES A SHEET OF FIBERCRETE, A RUBBER CABLE PROTECTOR, 2 ALUMINUM SLEEVES, & 4 TAPCON SCREWS.