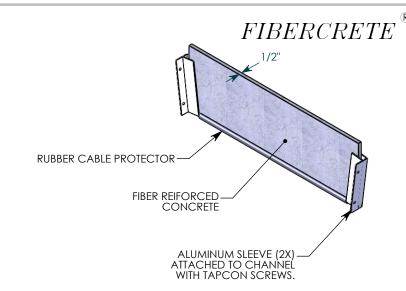

NOTES: DRILL CHANNEL AT DESIRED LOCATIONS FOR TAPCON SCREW INSTALLATION.

OPEN SPACES AROUND THE STOP CAN BE FILLED WITH EXPANDING FOAM.

EACH FIRE STOP KIT INCLUDES A SHEET OF FIBERCRETE, A RUBBER CABLE PROTECTOR, 2 ALUMINUM SLEEVES, & 4 TAPCON SCREWS.