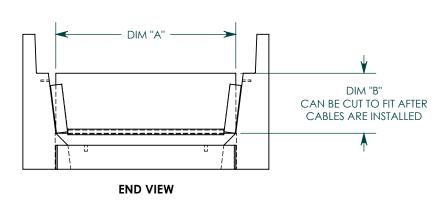

| PART<br>NUMBER | CHANNEL WIDTH | CHANNEL DEPTH | DIM "A"  | DIM "B" |
|----------------|---------------|---------------|----------|---------|
| FS1010         | 10 IN.        | 12 IN.        | 9.5 IN.  | 10 IN.  |
| FS2010         | 20 IN.        | 12 IN.        | 19.5 IN. | 10 IN.  |
| FS2410         | 24 IN.        | 12 IN.        | 23.5 IN. | 10 IN.  |
| FS3010         | 30 IN.        | 12 IN.        | 29.5 IN. | 10 IN.  |
| FS4010         | 40 IN.        | 12 IN.        | 39.5 IN. | 10 IN.  |
| FS5010         | 50 IN.        | 12 IN.        | 49.5 IN. | 10 IN.  |
| FS1014         | 10 IN.        | 16 IN.        | 9.5 IN.  | 14 IN.  |
| FS2014         | 20 IN.        | 16 IN.        | 19.5 IN. | 14 IN.  |
| FS2414         | 24 IN.        | 16 IN.        | 23.5 IN. | 14 IN.  |
| FS3014         | 30 IN.        | 16 IN.        | 29.5 IN. | 14 IN.  |
| FS4014         | 40 IN.        | 16 IN.        | 39.5 IN. | 14 IN.  |
| FS5014         | 50 IN.        | 16 IN.        | 49.5 IN. | 14 IN.  |
| FS1022         | 10 IN.        | 24 IN.        | 9.5 IN.  | 22 IN.  |
| FS2022         | 20 IN.        | 24 IN.        | 19.5 IN. | 22 IN.  |
| FS2422         | 24 IN.        | 24 IN.        | 23.5 IN. | 22 IN.  |
| FS3022         | 30 IN.        | 24 IN.        | 29.5 IN. | 22 IN.  |
| FS4022         | 40 IN.        | 24 IN.        | 39.5 IN. | 22 IN.  |
| FS5022         | 50 IN.        | 24 IN.        | 49.5 IN. | 22 IN.  |