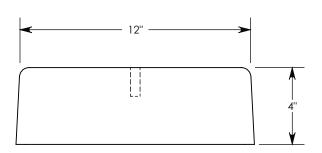

7,500 PSI CONCRETE UNLESS OTHERWISE DIRECTED, THIS PAD IS SUPPLIED AS SHOWN WITH NO CABLE ROUTING OPENINGS. IF OPENINGS ARE REQUIRED, MARK UP THIS DRAWING WITH THEIR LOCATIONS AND SIZES.

IF OPENINGS ARE REQUIRED, MARK UP THIS DRAWING WITH THEIR LOCATIONS AND SIZES.