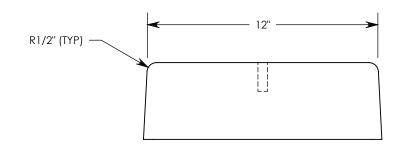

7,500 PSI CONCRETE UNLESS OTHERWISE DIRECTED, THIS PAD IS SUPPLIED AS SHOWN WITH NO CABLE ROUTING OPENINGS. IF OPENINGS ARE REQUIRED, MARK UP THIS DRAWING WITH THEIR LOCATIONS AND SIZES.

IF OPENINGS ARE REQUIRED, MARK UP THIS DRAWING WITH THEIR LOCATIONS AND SIZES.

MOUNTING INSERTS ARE TO BE FIELD INSTALLED. CONCAST'S WEDGE ANCHORS ARE IDEAL; SPECIFY QUANTITY AND SIZE (3/8" OR 1/2") WHEN ORDERING.

| DRAWN BY: ROBIN FLINT |                   |  |
|-----------------------|-------------------|--|
| DATE: 9/25/2012       | REVISION LEVEL: 0 |  |
| WEIGHT:               | MATERIAL:         |  |
| 49 LBS.               | CONCRETE          |  |



| DESCRIPTION: CONC                                                     |