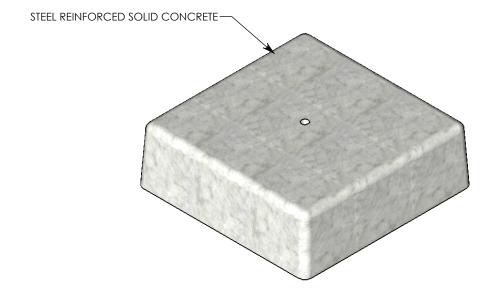

7,500 PSI CONCRETE UNLESS OTHERWISE DIRECTED, THIS PAD IS SUPPLIED AS SHOWN WITH NO CABLE ROUTING OPENINGS. IF OPENINGS ARE REQUIRED, MARK UP THIS DRAWING WITH THEIR LOCATIONS AND SIZES.

IF OPENINGS ARE REQUIRED, MARK UP THIS DRAWING WITH THEIR LOCATIONS AND SIZES.