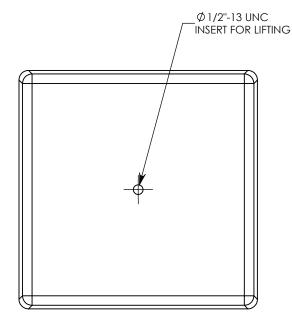

MOUNTING INSERTS ARE TO BE FIELD INSTALLED. CONCAST'S WEDGE ANCHORS ARE IDEAL; SPECIFY QUANTITY AND SIZE (3/8" OR 1/2") WHEN ORDERING.

| DRAWN BY: ROBIN FLINT |                   |  |
|-----------------------|-------------------|--|
| DATE: 9/25/2012       | REVISION LEVEL: 0 |  |
| WEIGHT:               | MATERIAL:         |  |
| 49 LBS.               | CONCRETE          |  |