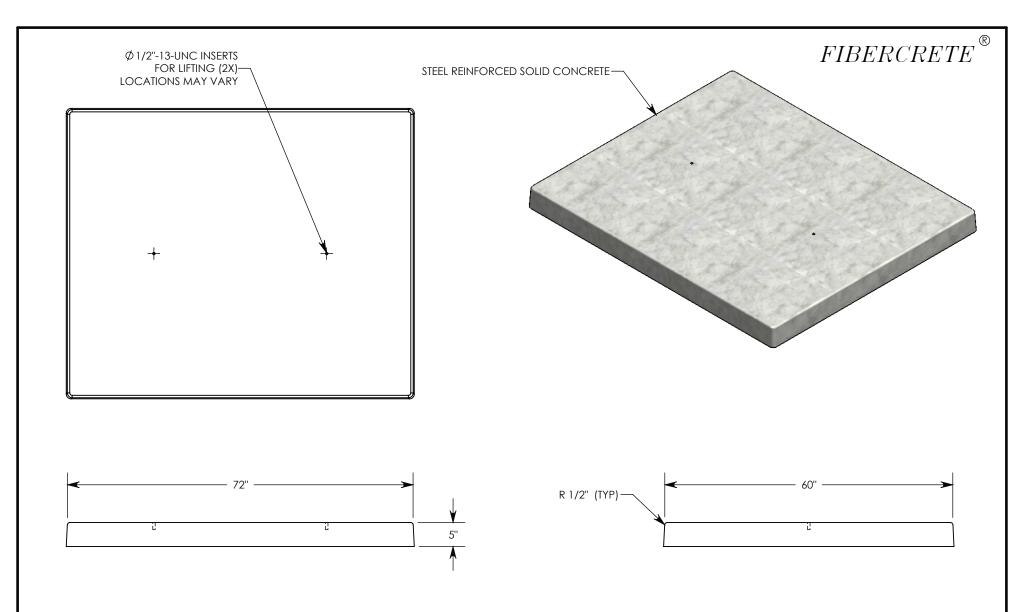

7,500 PSI CONCRETE UNLESS OTHERWISE DIRECTED, THIS PAD IS SUPPLIED AS SHOWN WITH NO CABLE ROUTING OPENINGS. IF OPENINGS ARE REQUIRED, MARK UP THIS DRAWING WITH THEIR LOCATIONS AND SIZES.

MOUNTING INSERTS ARE TO BE FIELD INSTALLED. CONCAST'S WEDGE ANCHORS ARE IDEAL; SPECIFY QUANTITY AND SIZE (3/8" OR 1/2") WHEN ORDERING.

| DESCRIPTION:                                                          |                                                                                                    |              |  |
|-----------------------------------------------------------------------|----------------------------------------------------------------------------------------------------|--------------|--|
| CONCRETE FLAT PAD                                                     |                                                                                                    |              |  |
| DIMENSIONS ARE IN INCHES TOLERANCES: FRACTIONAL: ± 1/8" ANGULAR: ± 2° | CONTACT INFORMATION:<br>EMAIL: INFO@CONCASTINC.COM<br>PHONE: (507) 732-4095<br>FAX: (507) 732-4094 | SHEET 1 OF 1 |  |
| PART NUMBER:                                                          | •                                                                                                  |              |  |

FPS-60-72-5