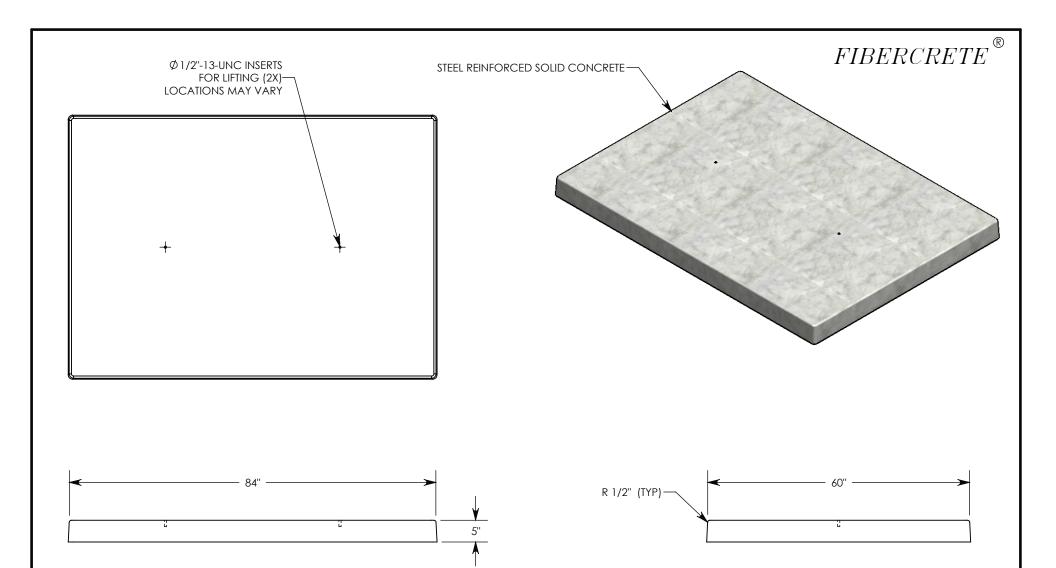

7,500 PSI CONCRETE UNLESS OTHERWISE DIRECTED, THIS PAD IS SUPPLIED AS SHOWN WITH NO CABLE ROUTING OPENINGS.

IF OPENINGS ARE REQUIRED, MARK UP THIS DRAWING WITH THEIR LOCATIONS AND SIZES.

MOUNTING INSERTS ARE TO BE FIELD INSTALLED. CONCAST'S WEDGE ANCHORS ARE IDEAL; SPECIFY QUANTITY AND SIZE (3/8" OR 1/2") WHEN ORDERING.

| DESCRIPTION:                                                          |                                                                                                    |              |  |
|-----------------------------------------------------------------------|----------------------------------------------------------------------------------------------------|--------------|--|
| CONCRETE FLAT PAD                                                     |                                                                                                    |              |  |
| DIMENSIONS ARE IN INCHES TOLERANCES: FRACTIONAL: ± 1/8" ANGULAR: ± 2° | CONTACT INFORMATION:<br>EMAIL: INFO@CONCASTINC.COM<br>PHONE: (507) 732-4095<br>FAX: (507) 732-4094 | SHEET 1 OF 1 |  |
| PART NUMBER:                                                          |                                                                                                    |              |  |

FPS-60-84-5