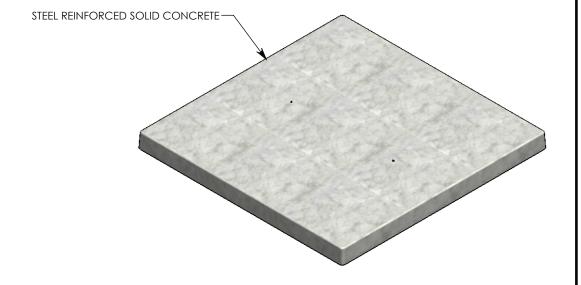

Ø 1/2"-13-UNC INSERTS FOR LIFTING (2X)-

7,500 PSI CONCRETE

UNLESS OTHERWISE DIRECTED, THIS PAD IS SUPPLIED AS SHOWN WITH NO CABLE ROUTING OPENINGS.

IF OPENINGS ARE REQUIRED, MARK UP THIS DRAWING WITH THEIR LOCATIONS AND SIZES.