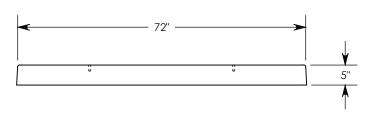

Ø 1/2"-13-UNC INSERTS FOR LIFTING (2X)-









7,500 PSI CONCRETE

UNLESS OTHERWISE DIRECTED, THIS PAD IS SUPPLIED AS SHOWN WITH NO CABLE ROUTING OPENINGS.

IF OPENINGS ARE REQUIRED, MARK UP THIS DRAWING WITH THEIR LOCATIONS AND SIZES.

MOUNTING INSERTS ARE TO BE FIELD INSTALLED. CONCAST'S WEDGE ANCHORS ARE IDEAL; SPECIFY QUANTITY AND SIZE (3/8" OR 1/2") WHEN ORDERING.

| DRAWN BY: ROBIN FL | RAWN BY: ROBIN FLINT |  |  |
|--------------------|----------------------|--|--|
| DATE: 11/20/2013   | REVISION LEVEL: 0    |  |  |
| WEIGHT:            | MATERIAL:            |  |  |
| 2136 LBS.          | CONCRETE             |  |  |



| DESCRIPTION: CONC                                                     |                                                                                                    |              |
|----------------