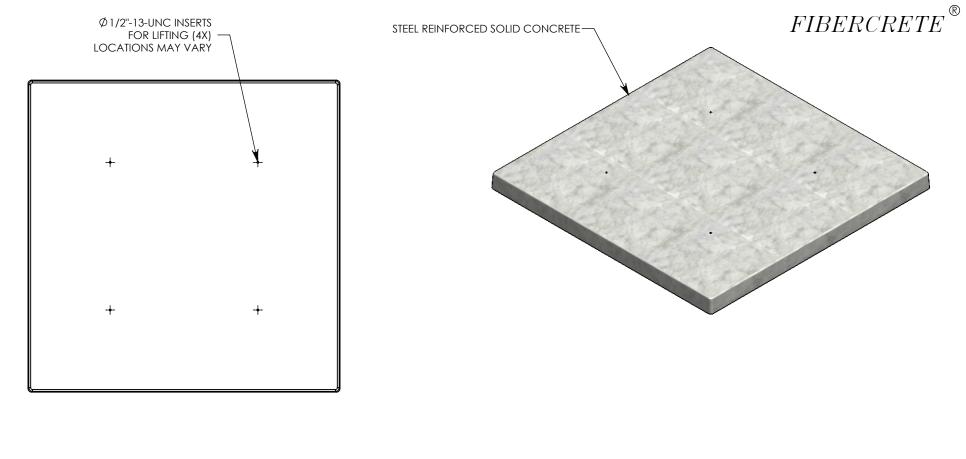

7,500 PSI CONCRETE

UNLESS OTHERWISE DIRECTED, THIS PAD IS SUPPLIED AS SHOWN WITH NO CABLE ROUTING OPENINGS.

IF OPENINGS ARE REQUIRED, MARK UP THIS DRAWING WITH THEIR LOCATIONS AND SIZES.

MOUNTING INSERTS ARE TO BE FIELD INSTALLED. CONCAST'S WEDGE ANCHORS ARE IDEAL; SPECIFY QUANTITY AND SIZE (3/8" OR 1/2") WHEN ORDERING.