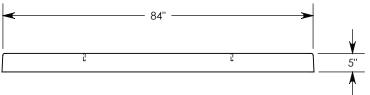

| DESCRIPTION:                                                                   |                                                                                                    |            |
|--------------------------------------------------------------------------------|----------------------------------------------------------------------------------------------------|------------|
| CONCRETE FLAT PAD                                                              |                                                                                                    |            |
| DIMENSIONS ARE IN INCHES<br>TOLERANCES:<br>FRACTIONAL: ± 1/8"<br>ANGULAR: ± 2° | CONTACT INFORMATION:<br>EMAIL: INFO@CONCASTINC.COM<br>PHONE: (507) 732-4095<br>FAX: (507) 732-4094 | SHEET 1 OF |
| PART NUMBER:                                                                   |                                                                                                    |            |

FPS-84-84-5