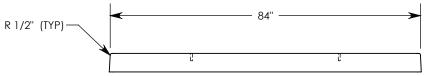

| DESCRIPTION:                                                                   |                                                                                                    |            |
|--------------------------------------------------------------------------------|----------------------------------------------------------------------------------------------------|------------|
| CONCRETE FLAT PAD                                                              |                                                                                                    |            |
| DIMENSIONS ARE IN INCHES<br>TOLERANCES:<br>FRACTIONAL: ± 1/8"<br>ANGULAR: ± 2° | CONTACT INFORMATION:<br>EMAIL: INFO@CONCASTINC.COM<br>PHONE: (507) 732-4095<br>FAX: (507) 732-4094 | SHEET 1 OF |
| PART NUMBER:                                                                   |                                                                                                    |            |

FPS-84-84-5